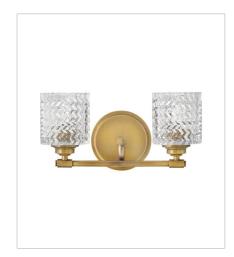

5042HB TWO LIGHT VANITY 14.5" W, 7.5" H Socketed 2-14w Med. LED, 100w Equiv.

5043HB THREE LIGHT VANITY 24" W, 7.5" H Socketed 3-14w Med. LED, 100w Equiv.

5044HB FOUR LIGHT VANITY 32" W, 7.5" H Socketed 4-14w Med. LED, 100w Equiv.