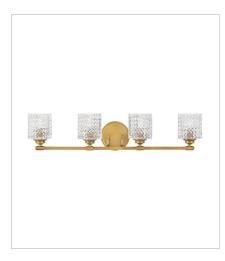

5042HB TWO LIGHT VANITY 14.5" W, 7.5" H Socketed 2-14w Med. LED, 100w Equiv.

5043HB THREE LIGHT VANITY 24" W, 7.5" H Socketed 3-14w Med. LED, 100w Equiv.

5044HB FOUR LIGHT VANITY 32" W, 7.5" H Socketed 4-14w Med. LED, 100w Equiv.