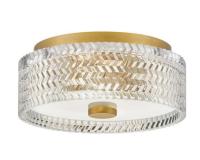

FINISH: Heritage Brass GLASS: Clear Chevron, Clear Chevron & Etched Lens

5040HB SINGLE LIGHT VANITY 5.5" W, 7.8" H Socketed 1-14w Med. LED, 100w Equiv.

5041HB SMALL FLUSH MOUNT 12" W, 6" H Socketed 2-7w Med. LED, 60w Equiv.