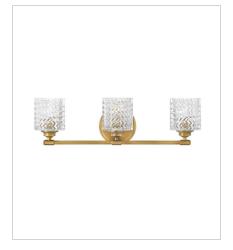

5042HB TWO LIGHT VANITY 14.5" W, 7.5" H Socketed 2-14w Med. LED, 100w Equiv.

5043HB THREE LIGHT VANITY 24" W, 7.5" H Socketed 3-14w Med. LED, 100w Equiv.

5044HB FOUR LIGHT VANITY 32" W, 7.5" H Socketed 4-14w Med. LED, 100w Equiv.