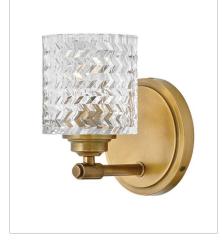

FINISH: Heritage Brass GLASS: Clear Chevron, Clear Chevron & Etched Lens

5040HB SINGLE LIGHT VANITY 5.5" W, 7.8" H Socketed 1-14w Med. LED, 100w Equiv.

5041HB SMALL FLUSH MOUNT 12" W, 6" H Socketed 2-7w Med. LED, 60w Equiv.