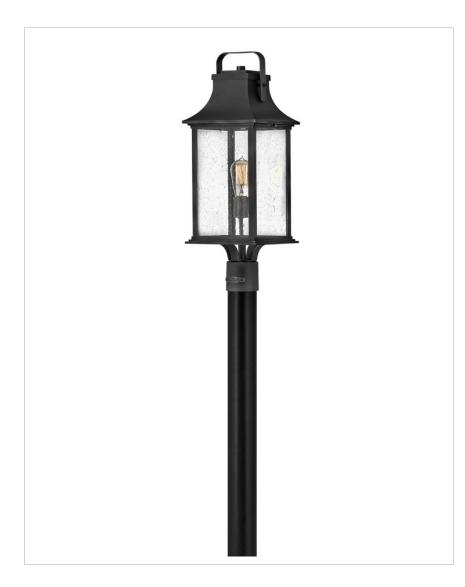

## MEDIUM POST MOUNT LANTERN

Grant is chic and polished, cutting a fresh yet dignified silhouette with an emphasis on refined details. Its curved sweeping roof and oversized handle boldly anchor the clear seedy glass panels. The luxe Burnished Bronze or Textured Black finish options enhance its genteel, timeless appearance.

| DETAILS   |                                           |
|-----------|-------------------------------------------|
| FINISH:   | Textured Black                            |
| MATERIAL: | Aluminum                                  |
| GLASS:    | Clear Seedy                               |
| 1         | YES, WITH DIMMABLE<br>LAMP (NOT INCLUDED) |

| DIMENSIONS |       |
|------------|-------|
| WIDTH:     | 8.5"  |
| HEIGHT:    | 23.8" |
| WEIGHT:    | 6.8lb |

| LIGHT SOURCE  |                                |
|---------------|--------------------------------|
| LIGHT SOURCE: | Socketed                       |
| WATTAGE:      | 1-12w Med. LED, 100W<br>Equiv. |
| VOLTAGE:      | 120v                           |