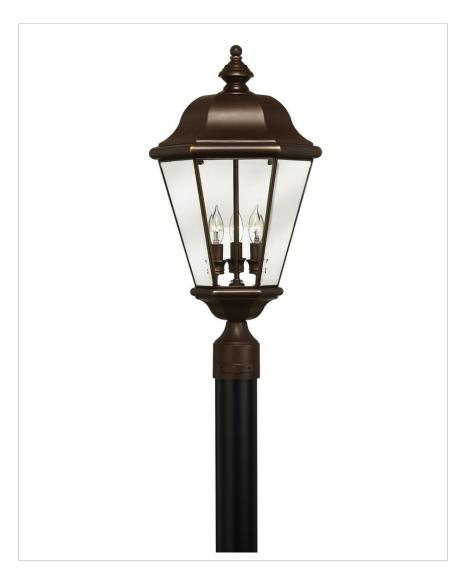

## **CLIFTON PARK**

## 2421CB

## LARGE POST TOP OR PIER MOUNT LANTERN

Clifton Park has an aristocratic style that adds a dignified air to a home's façade. The sleek Copper Bronze finish, durable solid brass construction and clear beveled and bound glass add to the genteel style.

| DETAILS   |                          |
|-----------|--------------------------|
| FINISH:   | Copper Bronze            |
| MATERIAL: | Solid Brass              |
| GLASS:    | Clear, Beveled and Bound |
| DIMMABLE: | No                       |