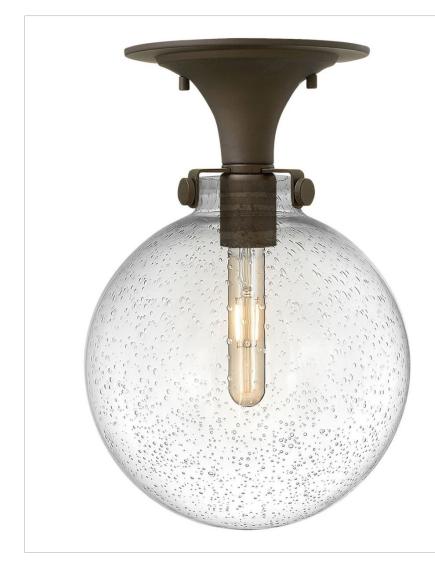

### 3152OZ

MEDIUM CLEAR SEEDY GLOBE FLUSH MOUNT

Congress is a traditional design that combines both hip and historical elements. This chic retro glass mix and match collection comes in different shapes, colors and materials Congress is a traditional design that combines both hip and historical elements. This chic retro glass mix and match collection comes in different shapes, colors and materials and is the perfect vintage accent to any décor.

| DETAILS   |                   |
|-----------|-------------------|
| FINISH:   | Oil Rubbed Bronze |
| MATERIAL: | Steel             |
| GLASS:    | Clear Seedy       |
| DIMMABLE: | No                |

#### DIMENSIONS

| DIMENSIONS |       |
|------------|-------|
| WIDTH:     | 10"   |
| HEIGHT:    | 14.5" |
| WEIGHT:    | 4lb   |

| LIGHT SOURCE  |          |
|---------------|----------|
| LIGHT SOURCE: | Socketed |
| VOLTAGE:      | 120v     |