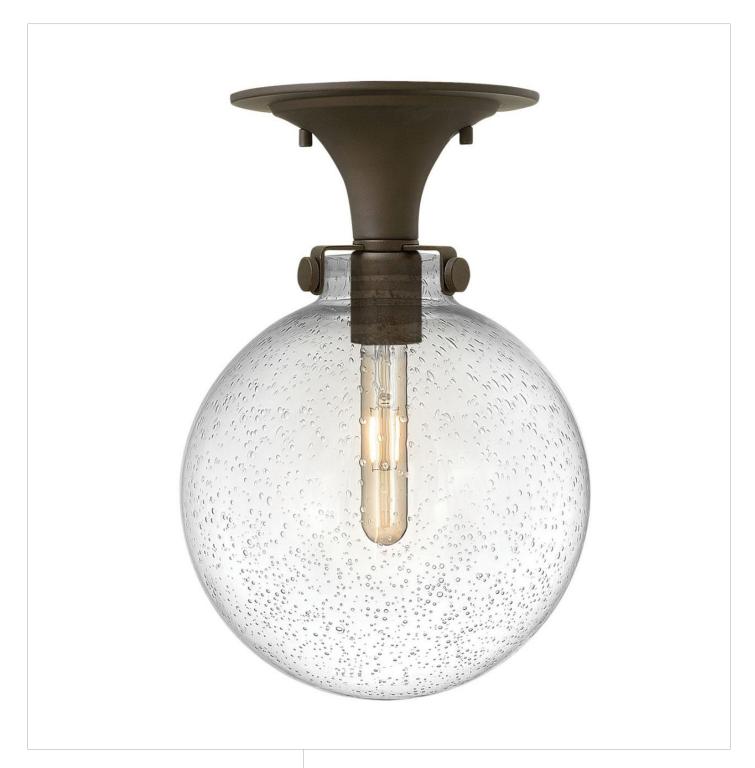

## **CONGRESS**

MEDIUM CLEAR SEEDY GLOBE FLUSH MOUNT

## 3152OZ

Congress is a traditional design that combines both hip and historical elements. This chic retro glass mix and match collection comes in different shapes, colors and materials Congress is a traditional design that combines both hip and historical elements. This chic retro glass mix and match collection comes in different shapes, colors and materials and is the perfect vintage accent to any décor.

FINISH: Oil Rubbed Bronze

GLASS: Clear Seedy WIDTH: 10"

HEIGHT: 14.5" DEPTH: 0

**LIGHT SOURCE**: Socketed

**HINKLEY** 33000 Pin Oak Parkway Avon Lake, OH 44012 **PHONE: (440) 653-5500** Toll Free: 1 (800) 446-5539 hinkley.com