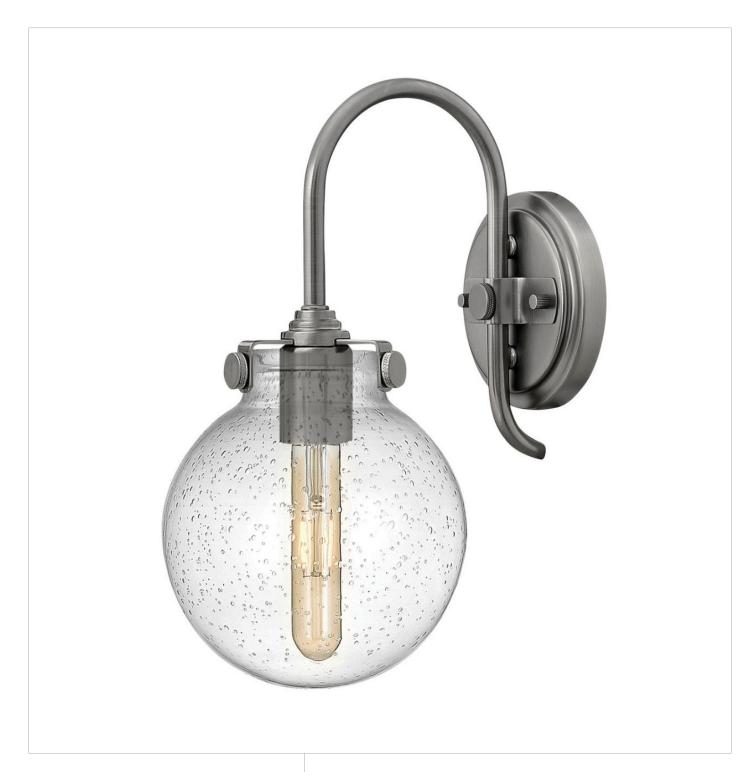

## **CONGRESS**

CLEAR SEEDY GLOBE SCONCE

## 3174AN-CS

Congress is a traditional design that combines both hip and historical elements. This chic retro glass mix and match collection comes in different shapes, colors and materials Congress is a traditional design that combines both hip and historical elements. This chic retro glass mix and match collection comes in different shapes, colors and materials and is the perfect vintage accent to any décor.

FINISH: Antique Nickel GLASS: Clear Seedy

WIDTH: 7"
HEIGHT: 13.5"
DEPTH: 0

**LIGHT SOURCE**: Socketed

**HINKLEY** 33000 Pin Oak Parkway Avon Lake, OH 44012 **PHONE: (440) 653-5500** Toll Free: 1 (800) 446-5539 hinkley.com