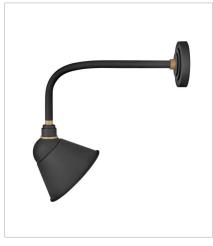

## FOUNDRY SIGN LIGHT

Decidedly industrious, Foundry is reinventing purposeful lighting. Focused and direct, the sturdy aluminum shade features knurled brass details to offset the Gloss White, Museum Bronze or Textured Black finish while casting a uniform light. The simple, understated form plants a vintage aesthetic for both inside and outside spaces while offering mix and match options that customize the look.

**FINISH**: Textured Black with Brass accents

10918TK MEDIUM STRAIGHT ARM BARN LIGHT 9" W, 20.5" H Socketed 1-14w Med. LED, 100w Equiv.

**PHONE: (440) 653-5500** hinkley.com Toll Free: 1 (800) 446-5539