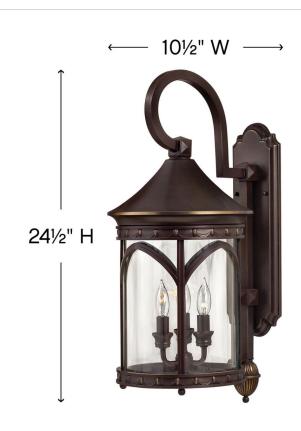

## MEDIUM WALL MOUNT LANTERN

Lucerne's grand silhouette features exquisite decorative cast detailing and solid brass construction in a Copper Bronze finish. Clear bent glass is captured in the fixture's gentle arches.

| DETAILS   |                   |
|-----------|-------------------|
| FINISH:   | Copper Bronze     |
| MATERIAL: | Solid Brass       |
| GLASS:    | Clear Bent Panels |
| DIMMABLE: | No                |

| DIMENSIONS     |            |
|----------------|------------|
| WIDTH:         | 10.5"      |
| HEIGHT:        | 24.5"      |
| WEIGHT:        | 18lb       |
| BACK PLATE:    | 5"W X 16"H |
| EXTENSION:     | 13.8"      |
| TOP TO OUTLET: | 11.5"      |