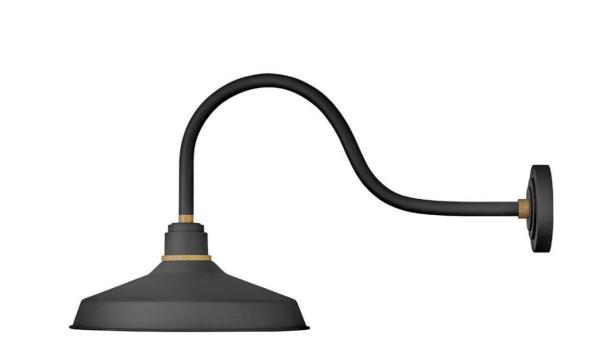

## FOUNDRY CLASSIC

LARGE GOOSENECK BARN LIGHT

## 10453TK

Decidedly industrious, Foundry is reinventing purposeful lighting. Focused and direct, the sturdy aluminum shade features knurled brass details to offset the Gloss White, Museum Bronze or Textured Black finish while casting a uniform light. The simple, understated form plants a vintage aesthetic for both inside and outside spaces while offering mix and match options that customize the look.

FINISH: Textured Black

SHADE: Metal WIDTH: 16" HEIGHT: 17.3" DEPTH: 0

**LIGHT SOURCE**: Socketed

WATTAGE: 1-14w Med. LED, 100w Equiv.

**HINKLEY** 33000 Pin Oak Parkway Avon Lake, OH 44012 **PHONE: (440) 653-5500** Toll Free: 1 (800) 446-5539 hinkley.com