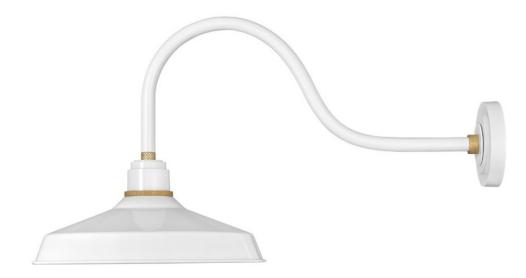

## FOUNDRY CLASSIC

## LARGE GOOSENECK BARN LIGHT

## 10453GW

Decidedly industrious, Foundry is reinventing purposeful lighting. Focused and direct, the sturdy aluminum shade features knurled brass details to offset the Gloss White, Museum Bronze or Textured Black finish while casting a uniform light. The simple, understated form plants a vintage aesthetic for both inside and outside spaces while offering mix and match options that customize the look.

## HINKLEY

FINISH: Gloss White WIDTH: 16" HEIGHT: 17.3" DEPTH: 0 LIGHT SOURCE: Socketed

HINKLEY 33000 Pin Oak Parkway Avon Lake, OH 44012 PHONE: (440) 653-5500 Toll Free: 1 (800) 446-5539 hinkley.com