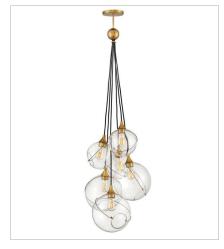

30306HBR SIX LIGHT MULTI TIER 24" W, 58" H Socketed 6-10w Med. LED, 100w Equiv.

30308HBR EXTRA LARGE TWO TIER CHANDE... 53.3" W, 65.3" H Socketed 18-10w Med. LED, 60w Equiv.