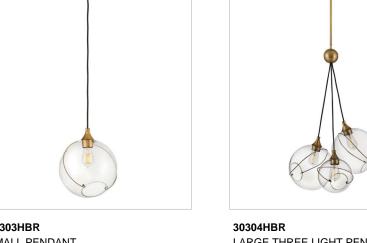

FINISH: Heritage Brass GLASS: Clear

30303HBR SMALL PENDANT 10.8" W, 12.8" H Socketed 1-10w Med. LED, 100w Equiv.

LARGE THREE LIGHT PENDANT 18.3" W, 36.5" H Socketed 3-10w Med. LED, 100w Equiv.

30305HBR LARGE THIRTEEN LIGHT LINEAR 60.3" W, 24.3" H Socketed 13-10w Med. LED, 60w Equiv.