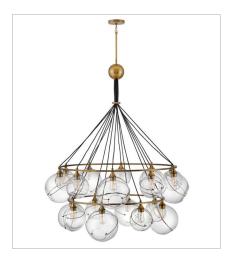

Mesmerizingly asymmetrical with a mid-century modern flair, Skye showcases a cluster of clear, open globes, each encircled with a slender brass ring. Each opening is off center and the globes fall to different lengths, with a Heritage Brass details pulling the look together perfectly. Adjustments are easily made with the cinching ring, also finished in Heritage Brass. Skye is part of the Lisa McDennon Collection.

30306HBR SIX LIGHT MULTI TIER 24" W, 58" H Socketed 6-10w Med. LED, 100w Equiv.

30308HBR EXTRA LARGE TWO TIER CHANDE... 53.3" W, 65.3" H Socketed 18-10w Med. LED, 60w Equiv.