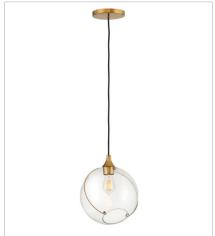

Mesmerizingly asymmetrical with a mid-century modern flair, Skye showcases a cluster of clear, open globes, each encircled with a slender brass ring. Each opening is off center and the globes fall to different lengths, with a Heritage Brass details pulling the look together perfectly. Adjustments are easily made with the cinching ring, also finished in Heritage Brass. Skye is part of the Lisa McDennon Collection.

FINISH: Heritage Brass GLASS: Clear

30303HBR SMALL PENDANT 10.8" W, 12.8" H Socketed 1-10w Med. LED, 100w Equiv.

LARGE THREE LIGHT PENDANT 18.3" W, 36.5" H Socketed 3-10w Med. LED, 100w Equiv.

30305HBR LARGE THIRTEEN LIGHT LINEAR 60.3" W, 24.3" H Socketed 13-10w Med. LED, 60w Equiv.