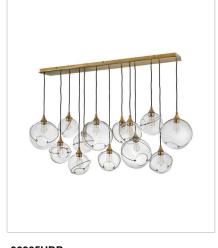

FINISH: Heritage Brass GLASS: Clear

30303HBR SMALL PENDANT 10.8" W, 12.8" H Socketed 1-10w Med. LED, 100w Equiv.

LARGE THREE LIGHT PENDANT 18.3" W, 36.5" H Socketed 3-10w Med. LED, 100w Equiv.

30305HBR LARGE THIRTEEN LIGHT LINEAR 60.3" W, 24.3" H Socketed 13-10w Med. LED, 60w Equiv.