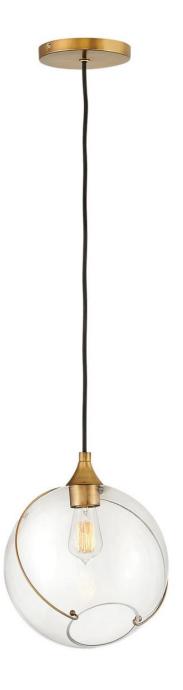

## SMALL PENDANT | 30303HBR

Mesmerizingly asymmetrical with a mid-century modern flair, Skye showcases a cluster of clear, open globes, each encircled with a slender brass ring. Each opening is off center and the globes fall to different lengths, with a Heritage Brass details pulling the look together perfectly. Adjustments are easily made with the cinching ring, also finished in Heritage Brass. Skye is part of the Lisa McDennon Collection.

FINISH: Heritage Brass

GLASS: Clear WIDTH: 10.8" HEIGHT: 12.8" DEPTH: 0

**LIGHT SOURCE**: Socketed

WATTAGE: 1-10w Med. LED, 100w Equiv.

**HINKLEY** 33000 Pin Oak Parkway Avon Lake, OH 44012 **PHONE: (440) 653-5500** Toll Free: 1 (800) 446-5539 hinkley.com