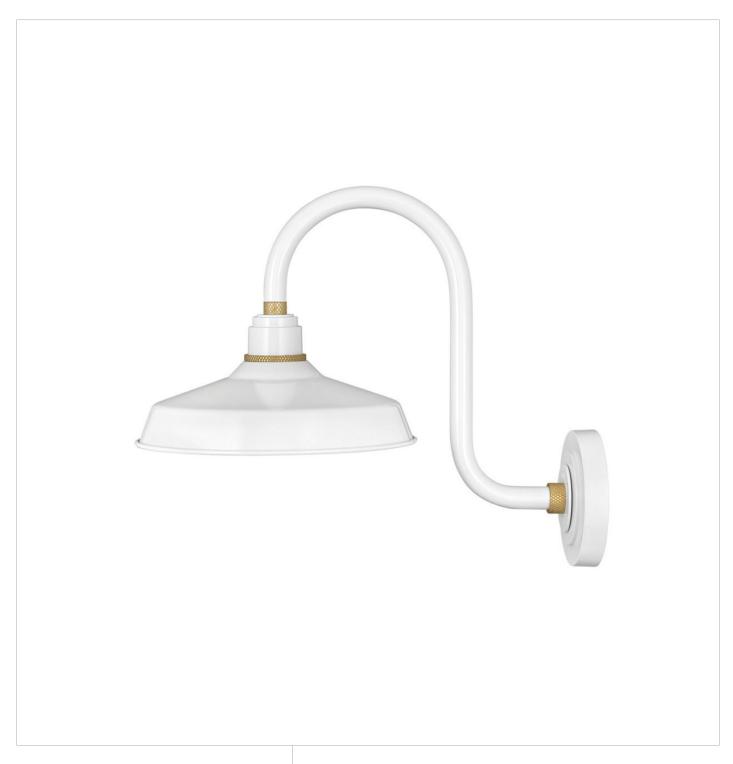

## FOUNDRY CLASSIC

SMALL TALL GOOSENECK BARN LIGHT

## 10362GW

Decidedly industrious, Foundry is reinventing purposeful lighting. Focused and direct, the sturdy aluminum shade features knurled brass details to offset the Gloss White, Museum Bronze or Textured Black finish while casting a uniform light. The simple, understated form plants a vintage aesthetic for both inside and outside spaces while offering mix and match options that customize the look.

FINISH: Gloss White

WIDTH: 12" HEIGHT: 17" DEPTH: 0

LIGHT SOURCE: Socketed

**HINKLEY** 33000 Pin Oak Parkway Avon Lake, OH 44012 **PHONE: (440) 653-5500** Toll Free: 1 (800) 446-5539 hinkley.com