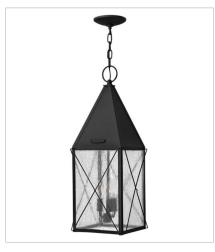

York uses authentic exposed rivet construction, hand-made in solid aluminum, and celebrates the bold traditional lantern design Hinkley is renowned for. This classic hip roof and wire cage turn of the century style comes with an optional interior metallic reflector and rolled top loop. The gallant proportions of its striking silhouette are reinforced with a vintage Black finish, cast face plate and clear seedy glass.

FINISH: Black
GLASS: Clear Seedy

1842BK LARGE HANGING LANTERN 9.5" W, 24.5" H Socketed 3-5w Cand. LED, 60w Equiv. or 3-60w Cand.

PHONE: (440) 653-5500

Toll Free: 1 (800) 446-5539