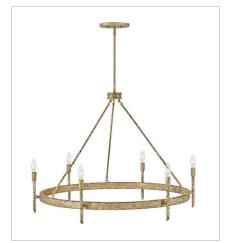

## TRESS

Tress approaches style from a different angle. The off-white textured fabric shade is biascut and framed in overlapping, hammered metal rods of Champagne Gold or Forged Iron. This simple structure translates into a sophisticated trapezoidal prism. Tress uses this natural look to add an organic feel to transitional decor.

## 3676CPG SIX LIGHT LINEAR 42" W, 23.3" H Socketed 6-5w Cand. LED, 60w Equiv.

3678CPG LARGE SINGLE TIER CHANDELIER 36.3" W, 26" H Socketed 6-5w Cand. LED, 60w Equiv.

hinkley.com