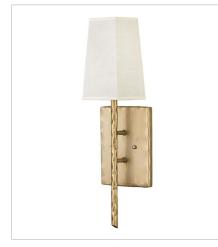

## TRESS

Tress approaches style from a different angle. The off-white textured fabric shade is biascut and framed in overlapping, hammered metal rods of Champagne Gold or Forged Iron. This simple structure translates into a sophisticated trapezoidal prism. Tress uses this natural look to add an organic feel to transitional decor.

## FINISH: Champagne Gold SHADE: Off-White Textured

**3670CPG** SINGLE LIGHT SCONCE 6" W, 20.8" H Socketed 1-5w Cand. LED, 60w Equiv.

3675CPG MEDIUM SINGLE TIER CHANDELIER 25" W, 21" H Socketed 5-5w Cand. LED, 60w Equiv.