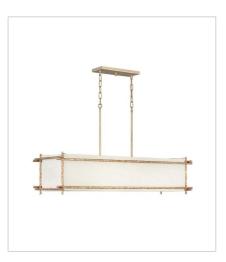

## TRESS

Tress approaches style from a different angle. The off-white textured fabric shade is biascut and framed in overlapping, hammered metal rods of Champagne Gold or Forged Iron. This simple structure translates into a sophisticated trapezoidal prism. Tress uses this natural look to add an organic feel to transitional decor.

## 3676CPG SIX LIGHT LINEAR 42" W, 23.3" H Socketed 6-5w Cand. LED, 60w Equiv.

3678CPG LARGE SINGLE TIER CHANDELIER 36.3" W, 26" H Socketed 6-5w Cand. LED, 60w Equiv.

hinkley.com