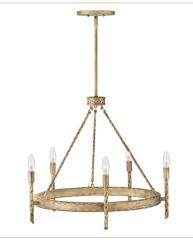

## TRESS

Tress approaches style from a different angle. The off-white textured fabric shade is biascut and framed in overlapping, hammered metal rods of Champagne Gold or Forged Iron. This simple structure translates into a sophisticated trapezoidal prism. Tress uses this natural look to add an organic feel to transitional decor.

## FINISH: Champagne Gold SHADE: Off-White Textured

**3670CPG** SINGLE LIGHT SCONCE 6" W, 20.8" H Socketed 1-5w Cand. LED, 60w Equiv.

3675CPG MEDIUM SINGLE TIER CHANDELIER 25" W, 21" H Socketed 5-5w Cand. LED, 60w Equiv.