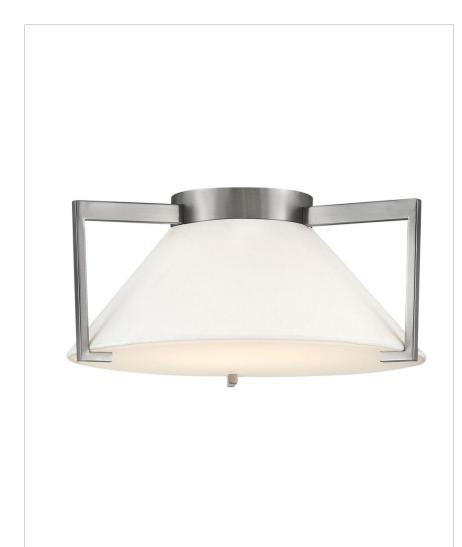

## CALLA

## 3721AN

## MEDIUM FLUSH MOUNT

It's all about the unexpected with Calla. The off-white cotton twill shade flows into a graceful cone inside a masculine frame in either Antique Nickel or Brushed Bronze finish frame. Integrated LED completes the transitional chic style.

| DETAILS   |                                 |
|-----------|---------------------------------|
| FINISH:   | Antique Nickel                  |
| MATERIAL: | Steel                           |
| GLASS:    | Etched Acrylic                  |
| SHADE:    | Off-White Cotton Twill          |
| DIMMABLE: | YES - CL TYPE DIMMER<br>(SSL7A) |