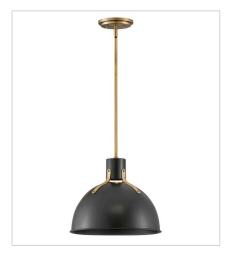

**FINISH**: Satin Black with Lacquered Brass accents

3480SK MEDIUM SWING ARM SINGLE LIG... 7" W, 10.3" H Socketed 1-12w Med. LED, 100W Equiv.

3483SK MEDIUM PENDANT 20" W, 17" H Socketed

3487SK SMALL PENDANT 14" W, 12.3" H Socketed