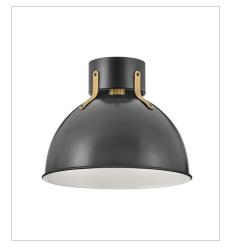

## **ARGO**

Argo is brilliantly basic in design but has all the right details to make it shine. The smooth lines of the Satin Black or Polished White dome have a vintage, industrial feel but modern updates, including LED lamping, make Argo contemporary. Heavy Lacquered Brass straps and rivets secure the dome to the cap in this clean and stylish profile.

**FINISH**: Satin Black with Lacquered Brass accents



3480SK MEDIUM SWING ARM SINGLE LIG... 7" W, 10.3" H Socketed 1-12w Med. LED, 100W Equiv.



3483SK MEDIUM PENDANT 20" W, 17" H Socketed



3487SK SMALL PENDANT 14" W, 12.3" H Socketed



3481SK SMALL FLUSH MOUNT 13" W, 10" H Socketed 1-12w Med. LED, 100W Equiv.