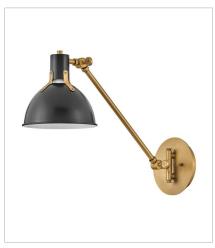

**FINISH**: Satin Black with Lacquered Brass accents

3480SK MEDIUM SWING ARM SINGLE LIG... 7" W, 10.3" H Socketed 1-12w Med. LED, 100W Equiv.

3483SK MEDIUM PENDANT 20" W, 17" H Socketed

3487SK SMALL PENDANT 14" W, 12.3" H Socketed