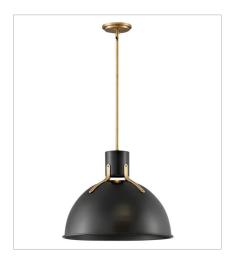

**FINISH**: Satin Black with Lacquered Brass accents

3480SK MEDIUM SWING ARM SINGLE LIG... 7" W, 10.3" H Socketed 1-12w Med. LED, 100W Equiv.

3483SK MEDIUM PENDANT 20" W, 17" H Socketed

3487SK SMALL PENDANT 14" W, 12.3" H Socketed