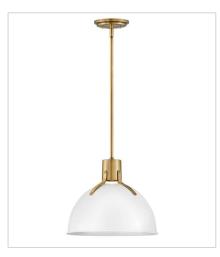

## **ARGO**

Argo is brilliantly basic in design but has all the right details to make it shine. The smooth lines of the Satin Black or Polished White dome have a vintage, industrial feel but modern updates, including LED lamping, make Argo contemporary. Heavy Lacquered Brass straps and rivets secure the dome to the cap in this clean and stylish profile.

**FINISH**: Polished White with Lacquered Brass accents

**3480PT**MEDIUM SWING ARM SINGLE LIG...
7" W, 10.3" H
Socketed
1-12w Med. LED, 100W Equiv.

**3483PT**MEDIUM PENDANT
20" W, 17" H
Socketed

3487PT SMALL PENDANT 14" W, 12.3" H Socketed