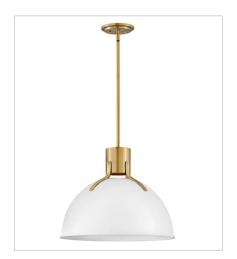

## **ARGO**

Argo is brilliantly basic in design but has all the right details to make it shine. The smooth lines of the Satin Black or Polished White dome have a vintage, industrial feel but modern updates, including LED lamping, make Argo contemporary. Heavy Lacquered Brass straps and rivets secure the dome to the cap in this clean and stylish profile.

**FINISH**: Polished White with Lacquered Brass accents

**3480PT**MEDIUM SWING ARM SINGLE LIG...
7" W, 10.3" H
Socketed
1-12w Med. LED, 100W Equiv.

**3483PT**MEDIUM PENDANT
20" W, 17" H
Socketed

3487PT SMALL PENDANT 14" W, 12.3" H Socketed