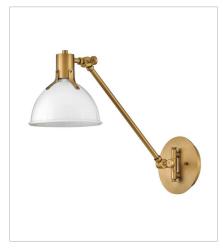

## **ARGO**

Argo is brilliantly basic in design but has all the right details to make it shine. The smooth lines of the Satin Black or Polished White dome have a vintage, industrial feel but modern updates, including LED lamping, make Argo contemporary. Heavy Lacquered Brass straps and rivets secure the dome to the cap in this clean and stylish profile.

**FINISH**: Polished White with Lacquered Brass accents

**3480PT**MEDIUM SWING ARM SINGLE LIG...
7" W, 10.3" H
Socketed
1-12w Med. LED, 100W Equiv.

**3483PT**MEDIUM PENDANT
20" W, 17" H
Socketed

3487PT SMALL PENDANT 14" W, 12.3" H Socketed