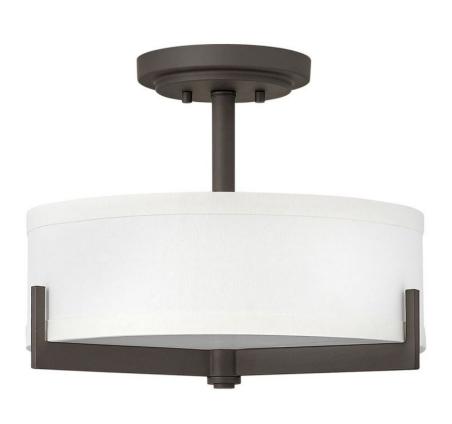

## **HAYES**

MEDIUM SEMI-FLUSH MOUNT

## 4231OZ

Hayes is intrinsically basic in design but makes a bold impact in any space. Three Brushed Nickel or Oil Rubbed Bronze arms support the base and, merging both form and function, reach up and around to support the shade. The overscaled off-white linen shade evenly distributes light without overpowering the decor.

**FINISH**: Oil Rubbed Bronze **GLASS**: Etched Acrylic

SHADE: Off-White Linen

WIDTH: 16" HEIGHT: 11.8" DEPTH: 0

LIGHT SOURCE: Socketed

**HINKLEY** 33000 Pin Oak Parkway Avon Lake, OH 44012 **PHONE: (440) 653-5500** Toll Free: 1 (800) 446-5539 hinkley.com