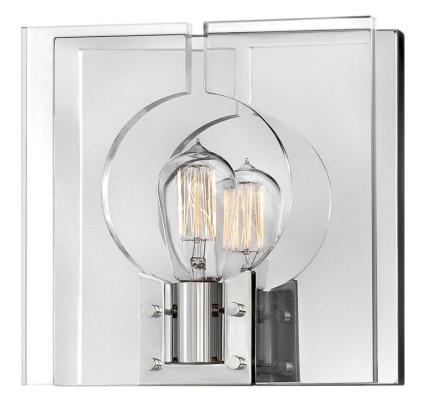

## 41310PNI

Ludlow cleverly blends a penchant for industrial features with inspiration drawn from Palladian architecture. Designed around the light source, Ludlow plays with the simple geometry of circles and squares for an ultra-stylish composition. Ludlow is part of the Lisa McDennon Collection.

## FINISH: Polished Nickel GLASS: Clear Acrylic WIDTH: 10.5" HEIGHT: 10.5" DEPTH: 0 LIGHT SOURCE: Socketed WATTAGE: 1-14w Med. LED, 100w Equiv. or 1-100w Med.

HINKLEY

HINKLEY 33000 Pin Oak Parkway Avon Lake, OH 44012 PHONE: (440) 653-5500 Toll Free: 1 (800) 446-5539 hinkley.com