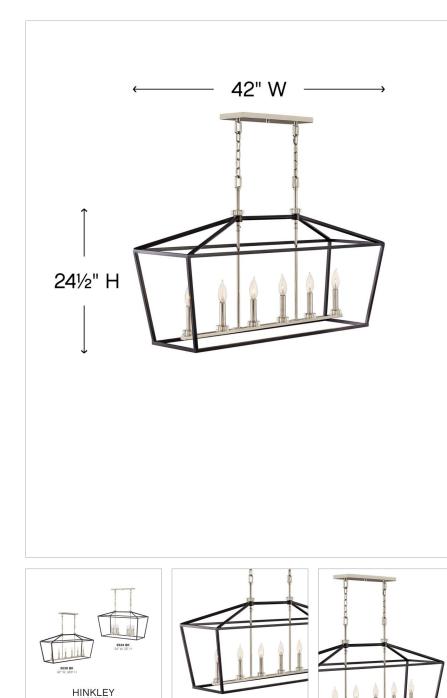

### DIMENSIONS

| BIIIEITOIOITO |        |
|---------------|--------|
| WIDTH:        | 42"    |
| HEIGHT:       | 24.5"  |
| DEPTH:        | 12     |
| WEIGHT:       | 14.5lb |