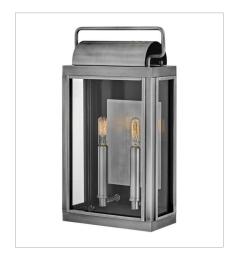

## SAG HARBOR

Sag Harbor unites updated elements with time-tested details. A simple, clean cage in a Burnished Bronze or Antique Brushed Aluminum finish anchors a knurled brass socket to forge an unforgettable mixed metal look. Durable, aluminum construction combines with clear glass panels to create a beacon of enduring style.

**FINISH**: Antique Brushed Aluminum **GLASS**: Clear

2840AL SMALL WALL MOUNT LANTERN 5.5" W, 16.3" H Socketed 1-10w Med. LED, 100w Equiv.

2844AL
MEDIUM WALL MOUNT LANTERN
9" W, 16.5" H
Socketed
2-5w Cand. LED, 60w Equiv.