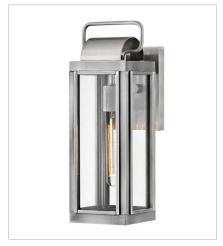

## SAG HARBOR

Sag Harbor unites updated elements with time-tested details. A simple, clean cage in a Burnished Bronze or Antique Brushed Aluminum finish anchors a knurled brass socket to forge an unforgettable mixed metal look. Durable, aluminum construction combines with clear glass panels to create a beacon of enduring style.

**FINISH**: Antique Brushed Aluminum **GLASS**: Clear

2840AL SMALL WALL MOUNT LANTERN 5.5" W, 16.3" H Socketed 1-10w Med. LED, 100w Equiv.

2844AL
MEDIUM WALL MOUNT LANTERN
9" W, 16.5" H
Socketed
2-5w Cand. LED, 60w Equiv.

2845AL LARGE WALL MOUNT LANTERN 5.5" W, 21.3" H Socketed 1-10w Med. LED, 100w Equiv.

PHONE: (440) 653-5500

Toll Free: 1 (800) 446-5539