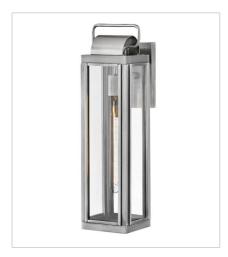

## SAG HARBOR

Sag Harbor unites updated elements with time-tested details. A simple, clean cage in a Burnished Bronze or Antique Brushed Aluminum finish anchors a knurled brass socket to forge an unforgettable mixed metal look. Durable, aluminum construction combines with clear glass panels to create a beacon of enduring style.

**FINISH**: Antique Brushed Aluminum **GLASS**: Clear

2840AL SMALL WALL MOUNT LANTERN 5.5" W, 16.3" H Socketed 1-10w Med. LED, 100w Equiv.

2844AL
MEDIUM WALL MOUNT LANTERN
9" W, 16.5" H
Socketed
2-5w Cand. LED, 60w Equiv.

2845AL LARGE WALL MOUNT LANTERN 5.5" W, 21.3" H Socketed 1-10w Med. LED, 100w Equiv.

PHONE: (440) 653-5500

Toll Free: 1 (800) 446-5539