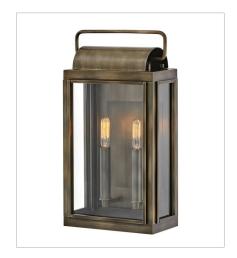

## SAG HARBOR

Sag Harbor unites updated elements with time-tested details. A simple, clean cage in a Burnished Bronze or Antique Brushed Aluminum finish anchors a knurled brass socket to forge an unforgettable mixed metal look. Durable, aluminum construction combines with clear glass panels to create a beacon of enduring style.

FINISH: Burnished Bronze

GLASS: Clear

2840BU SMALL WALL MOUNT LANTERN 5.5" W, 16.3" H Socketed 1-10w Med. LED, 100w Equiv.

2844BU MEDIUM WALL MOUNT LANTERN 9" W, 16.5" H Socketed 2-5w Cand. LED, 60w Equiv.