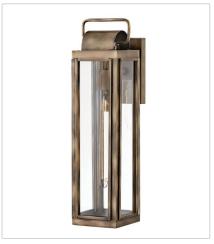

## SAG HARBOR

Sag Harbor unites updated elements with time-tested details. A simple, clean cage in a Burnished Bronze or Antique Brushed Aluminum finish anchors a knurled brass socket to forge an unforgettable mixed metal look. Durable, aluminum construction combines with clear glass panels to create a beacon of enduring style.

2845BU LARGE WALL MOUNT LANTERN 5.5" W, 21.3" H Socketed 1-10w Med. LED, 100w Equiv.

PHONE: (440) 653-5500

Toll Free: 1 (800) 446-5539