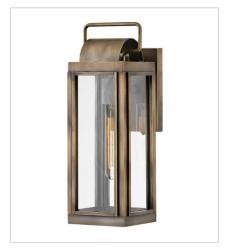

## SAG HARBOR

Sag Harbor unites updated elements with time-tested details. A simple, clean cage in a Burnished Bronze or Antique Brushed Aluminum finish anchors a knurled brass socket to forge an unforgettable mixed metal look. Durable, aluminum construction combines with clear glass panels to create a beacon of enduring style.

FINISH: Burnished Bronze

GLASS: Clear

2840BU SMALL WALL MOUNT LANTERN 5.5" W, 16.3" H Socketed 1-10w Med. LED, 100w Equiv.

2844BU MEDIUM WALL MOUNT LANTERN 9" W, 16.5" H Socketed 2-5w Cand. LED, 60w Equiv.