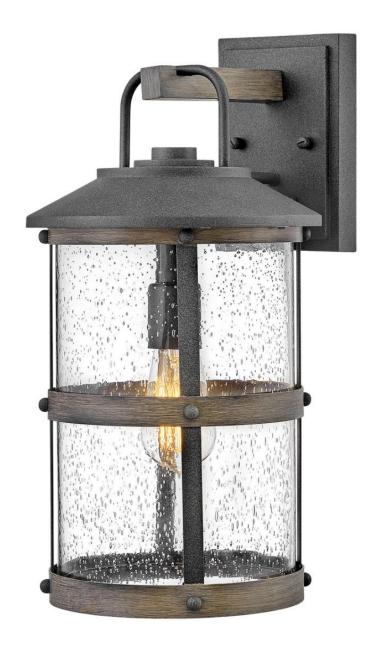

## **LAKEHOUSE**

MEDIUM WALL MOUNT LANTERN

## 2684DZ

The look is relaxed, but the components of Lakehouse are quietly satisfying. Lakehouse features a distressed, Aged Zinc finish with clear seedy glass. Driftwood Grey finish rings add a wooden look to round out the coastal casual style. Cast aluminum construction ensures Lakehouse will withstand for years. Blissfully simple, yet all the details are memorable.

FINISH: Aged Zinc
GLASS: Clear Seedy

WIDTH: 9"
HEIGHT: 17.3"
DEPTH: 0

**LIGHT SOURCE**: Socketed

WATTAGE: 1-12w Med. LED, 100W Equiv.

**HINKLEY** 33000 Pin Oak Parkway Avon Lake, OH 44012 **PHONE: (440) 653-5500** Toll Free: 1 (800) 446-5539 hinkley.com