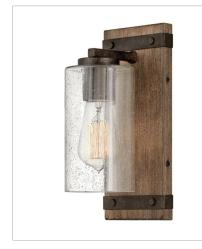

FINISH: Sequoia with Iron Rust accents GLASS: Clear Seedy, Etched

5940SQ SINGLE LIGHT VANITY 5" W, 11" H Socketed 1-10w Med. LED, 100w Equiv.

5942SQ TWO LIGHT VANITY 14.3" W, 8.3" H Socketed 2-10w Med. LED, 100w Equiv.