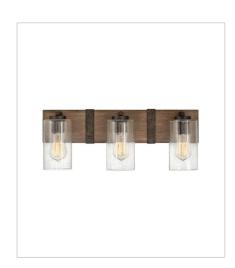

5943SQ THREE LIGHT VANITY 22" W, 8.3" H Socketed 3-10w Med. LED, 100w Equiv.

5944SQ FOUR LIGHT VANITY 30.8" W, 8.3" H Socketed 4-10w Med. LED, 100w Equiv.

29206SQ MEDIUM SINGLE TIER 24" W, 23.3" H Socketed 6-5w Cand. LED, 60w Equiv.