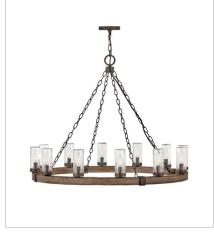

**FINISH**: Sequoia with Iron Rust accents **GLASS**: Clear Seedy, Etched

29207SQ LARGE SINGLE TIER 38" W, 28.5" H Socketed 12-5w Cand. LED, 60w Equiv.

29208SQ LARGE SINGLE TIER 30" W, 27.8" H Socketed 9-5w Cand. LED, 60w Equiv.