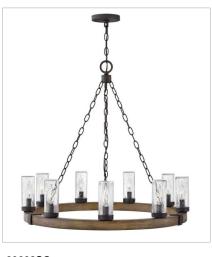

29208SQ-LV MEDIUM SINGLE TIER 12V CHAN... 30" W, 27.8" H Socketed

29209SQ EXTRA LARGE SINGLE TIER 46" W, 30.5" H Socketed 15-5w Cand. LED, 60w Equiv.

29203SQ MEDIUM FLUSH MOUNT 15" W, 4.8" H Socketed 3-5w Cand. LED, 40w Equiv.