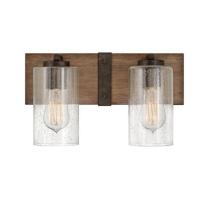

FINISH: Sequoia with Iron Rust accents GLASS: Clear Seedy, Etched

5940SQ SINGLE LIGHT VANITY 5" W, 11" H Socketed 1-10w Med. LED, 100w Equiv.

5942SQ TWO LIGHT VANITY 14.3" W, 8.3" H Socketed 2-10w Med. LED, 100w Equiv.