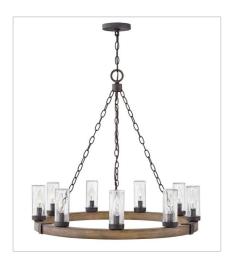

5943SQ THREE LIGHT VANITY 22" W, 8.3" H Socketed 3-10w Med. LED, 100w Equiv.

5944SQ FOUR LIGHT VANITY 30.8" W, 8.3" H Socketed 4-10w Med. LED, 100w Equiv.

29206SQ MEDIUM SINGLE TIER 24" W, 23.3" H Socketed 6-5w Cand. LED, 60w Equiv.

**FINISH**: Sequoia with Iron Rust accents **GLASS**: Clear Seedy, Etched

29207SQ LARGE SINGLE TIER 38" W, 28.5" H Socketed 12-5w Cand. LED, 60w Equiv.

29208SQ LARGE SINGLE TIER 30" W, 27.8" H Socketed 9-5w Cand. LED, 60w Equiv.