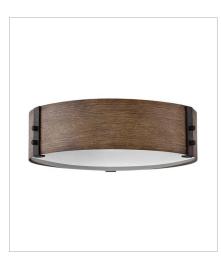

29208SQ-LV MEDIUM SINGLE TIER 12V CHAN... 30" W, 27.8" H Socketed

29209SQ EXTRA LARGE SINGLE TIER 46" W, 30.5" H Socketed 15-5w Cand. LED, 60w Equiv.

29203SQ MEDIUM FLUSH MOUNT 15" W, 4.8" H Socketed 3-5w Cand. LED, 40w Equiv.