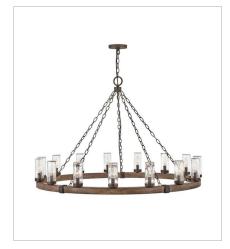

**FINISH**: Sequoia with Iron Rust accents **GLASS**: Clear Seedy, Etched

29207SQ LARGE SINGLE TIER 38" W, 28.5" H Socketed 12-5w Cand. LED, 60w Equiv.

29208SQ LARGE SINGLE TIER 30" W, 27.8" H Socketed 9-5w Cand. LED, 60w Equiv.