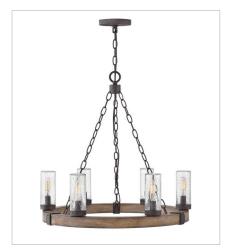

5943SQ THREE LIGHT VANITY 22" W, 8.3" H Socketed 3-10w Med. LED, 100w Equiv.

5944SQ FOUR LIGHT VANITY 30.8" W, 8.3" H Socketed 4-10w Med. LED, 100w Equiv.

29206SQ MEDIUM SINGLE TIER 24" W, 23.3" H Socketed 6-5w Cand. LED, 60w Equiv.