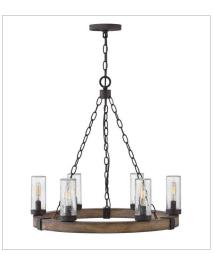

5943SQ THREE LIGHT VANITY 22" W, 8.3" H Socketed 3-10w Med. LED, 100w Equiv.

5944SQ FOUR LIGHT VANITY 30.8" W, 8.3" H Socketed 4-10w Med. LED, 100w Equiv.

29206SQ MEDIUM SINGLE TIER 24" W, 23.3" H Socketed 6-5w Cand. LED, 60w Equiv.