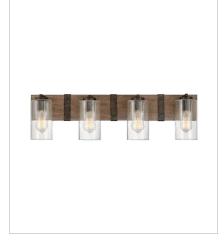

5943SQ THREE LIGHT VANITY 22" W, 8.3" H Socketed 3-10w Med. LED, 100w Equiv.

5944SQ FOUR LIGHT VANITY 30.8" W, 8.3" H Socketed 4-10w Med. LED, 100w Equiv.

29206SQ MEDIUM SINGLE TIER 24" W, 23.3" H Socketed 6-5w Cand. LED, 60w Equiv.