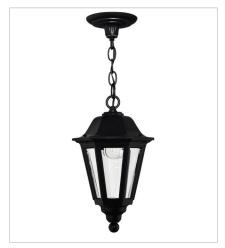

FINISH: Black

**GLASS**: Clear Beveled

1412BK MEDIUM HANGING LANTERN 8.8" W, 15" H Socketed 1-10w Med. LED, 60w Equiv.

1441BK LARGE POST TOP OR PIER MOUN... 10.5" W, 22" H Socketed 1-10w Med. LED OR 3-5w Cand. LED