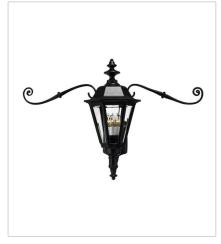

1445BK LARGE WALL MOUNT LANTERN WI... 36" W, 22.8" H Socketed 1-10w Med. LED OR 3-5w Cand. LED

1449BK LARGE WALL MOUNT LANTERN 10.5" W, 22.8" H Socketed 1-10w Med. LED OR 3-5w Cand. LED

1470BK
DOUBLE XL WALL MOUNT LANTERN
13.8" W, 41" H
Socketed
1-12w Med. LED OR 3-5w Cand. LED