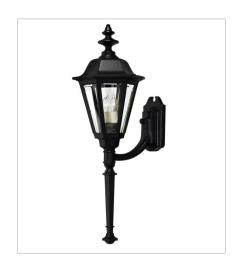

1445BK LARGE WALL MOUNT LANTERN WI... 36" W, 22.8" H Socketed 1-10w Med. LED OR 3-5w Cand. LED

1449BK LARGE WALL MOUNT LANTERN 10.5" W, 22.8" H Socketed 1-10w Med. LED OR 3-5w Cand. LED

1470BK
DOUBLE XL WALL MOUNT LANTERN
13.8" W, 41" H
Socketed
1-12w Med. LED OR 3-5w Cand. LED