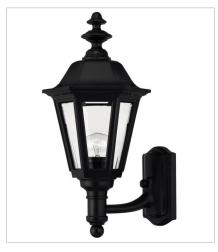

FINISH: Black

**GLASS**: Clear Beveled

1419BK
MEDIUM WALL MOUNT LANTERN
8.8" W, 18" H
Socketed
1-10w Med. LED, 60w Equiv.

1440BK
LARGE WALL MOUNT LANTERN WI...
10.5" W, 31" H
Socketed
1-10w Med. LED OR 3-5w Cand. LED