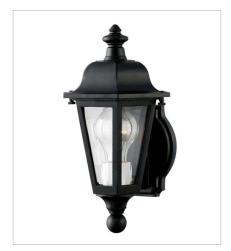

1819BK SMALL WALL MOUNT LANTERN 7" W, 12.5" H Socketed 1-10w Med. LED, 60w Equiv.

**HINKLEY** 33000 Pin Oak Parkway Avon Lake, OH 44012 **PHONE: (440) 653-5500** Toll Free: 1 (800) 446-5539 hinkley.com