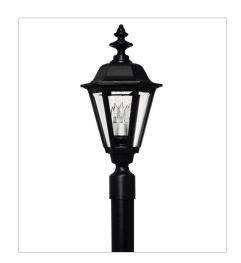

FINISH: Black

**GLASS**: Clear Beveled

1412BK MEDIUM HANGING LANTERN 8.8" W, 15" H Socketed 1-10w Med. LED, 60w Equiv.

1441BK LARGE POST TOP OR PIER MOUN... 10.5" W, 22" H Socketed 1-10w Med. LED OR 3-5w Cand. LED