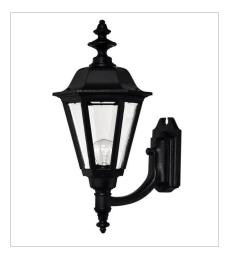

1819BK SMALL WALL MOUNT LANTERN 7" W, 12.5" H Socketed 1-10w Med. LED, 60w Equiv.

**HINKLEY** 33000 Pin Oak Parkway Avon Lake, OH 44012 **PHONE: (440) 653-5500** Toll Free: 1 (800) 446-5539 hinkley.com