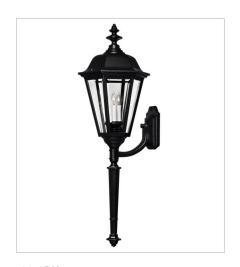

FINISH: Black

**GLASS**: Clear Beveled

1419BK
MEDIUM WALL MOUNT LANTERN
8.8" W, 18" H
Socketed
1-10w Med. LED, 60w Equiv.

1440BK
LARGE WALL MOUNT LANTERN WI...
10.5" W, 31" H
Socketed
1-10w Med. LED OR 3-5w Cand. LED