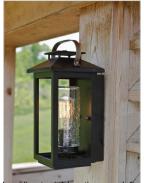

## SMALL WALL MOUNT LANTERN

Classic and elegant, Atwater offers beauty and endurance. Constructed from a composite material and treated with an anti-fading agent, the updated coastal design incorporates elegant brass accents, handle, and an inner glass that creates a faux candle effect. The high performance finish is resistant to rust and corrosion with a 5-year warranty.