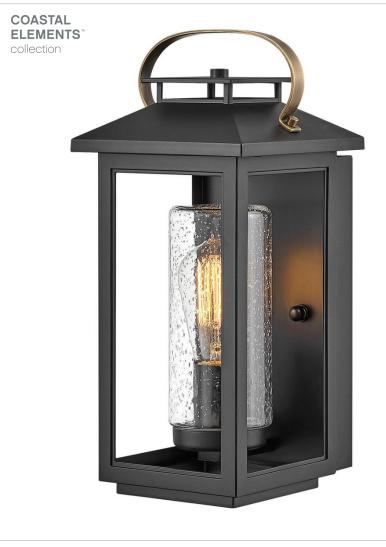

## SMALL WALL MOUNT LANTERN

Classic and elegant, Atwater offers beauty and endurance. Constructed from a composite material and treated with an anti-fading agent, the updated coastal design incorporates elegant brass accents, handle, and an inner glass that creates a faux candle effect. The high performance finish is resistant to rust and corrosion with a 5-year warranty.

| DETAILS   |                                           |
|-----------|-------------------------------------------|
| FINISH:   | Black                                     |
| MATERIAL: | Composite                                 |
| GLASS:    | Clear Seedy                               |
| 1         | YES, WITH DIMMABLE<br>LAMP (NOT INCLUDED) |

| DIMENSIONS     | ]            |
|----------------|--------------|
| WIDTH:         | 6.5"         |
| HEIGHT:        | 14"          |
| WEIGHT:        | 3lb          |
| BACK PLATE:    | 5"W X 9.75"H |
| EXTENSION:     | 7"           |
| TOP TO OUTLET: | 8.75"        |

| LIGHT SOURCE  |                                |
|---------------|--------------------------------|
| LIGHT SOURCE: | Socketed                       |
| WATTAGE:      | 1-10w Med. LED, 100w<br>Equiv. |
| VOLTAGE:      | 120v                           |