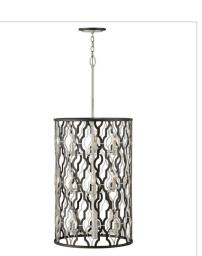

## 3069GG

EXTRA-LARGE OPEN FRAME DRUM 19" W, 44.8" H Socketed 9-5w Cand. LED, 60w Equiv.

3063GG MEDIUM SEMI-FLUSH MOUNT 16" W, 14.5" H Socketed 4-5w Cand. LED, 60w Equiv.

3066GG LARGE OPEN FRAME DRUM 28" W, 24.8" H Socketed 6-5w Cand. LED, 60w Equiv.