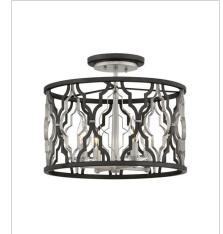

## 3069GG

EXTRA-LARGE OPEN FRAME DRUM 19" W, 44.8" H Socketed 9-5w Cand. LED, 60w Equiv.

3063GG MEDIUM SEMI-FLUSH MOUNT 16" W, 14.5" H Socketed 4-5w Cand. LED, 60w Equiv.

3066GG LARGE OPEN FRAME DRUM 28" W, 24.8" H Socketed 6-5w Cand. LED, 60w Equiv.