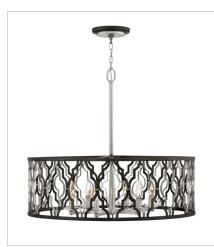

## 3069GG

EXTRA-LARGE OPEN FRAME DRUM 19" W, 44.8" H Socketed 9-5w Cand. LED, 60w Equiv.

3063GG MEDIUM SEMI-FLUSH MOUNT 16" W, 14.5" H Socketed 4-5w Cand. LED, 60w Equiv.

3066GG LARGE OPEN FRAME DRUM 28" W, 24.8" H Socketed 6-5w Cand. LED, 60w Equiv.