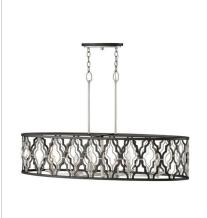

## 3068GG

6 LIGHT OPEN FRAME LINEAR 42" W, 23.8" H Socketed 6-5w Cand. LED, 60w Equiv.