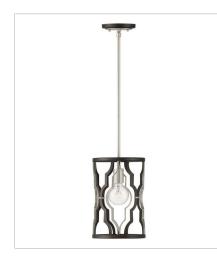

**FINISH**: Glacial with Metallic Matte Bronze accents

3067GG SMALL OPEN FRAME PENDANT 8" W, 12" H Socketed 1-12w Med. LED, 100W Equiv.