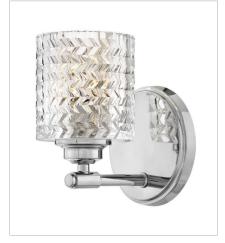

## ELLE

Traditional elegance with a modern edge defines Elle's graceful design. A rich, chevron cut, clear glass is the dramatic focal point, complemented by a gleaming Chrome finish. The softly rounded steel back plate is finished with luxe stepped detailing to complete the design.

FINISH: Chrome GLASS: Clear Chevron, Clear Chevron & Etched Lens

5040CM SINGLE LIGHT VANITY 5.5" W, 7.8" H Socketed 1-14w Med. LED, 100w Equiv.

5041CM SMALL FLUSH MOUNT 12" W, 6" H Socketed 2-7w Med. LED, 60w Equiv.