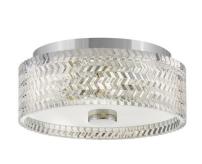

## ELLE

Traditional elegance with a modern edge defines Elle's graceful design. A rich, chevron cut, clear glass is the dramatic focal point, complemented by a gleaming Chrome finish. The softly rounded steel back plate is finished with luxe stepped detailing to complete the design.

FINISH: Chrome GLASS: Clear Chevron, Clear Chevron & Etched Lens

5040CM SINGLE LIGHT VANITY 5.5" W, 7.8" H Socketed 1-14w Med. LED, 100w Equiv.

5041CM SMALL FLUSH MOUNT 12" W, 6" H Socketed 2-7w Med. LED, 60w Equiv.