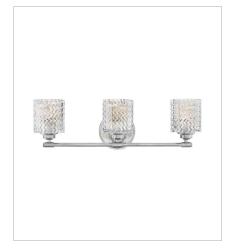

## ELLE

Traditional elegance with a modern edge defines Elle's graceful design. A rich, chevron cut, clear glass is the dramatic focal point, complemented by a gleaming Chrome finish. The softly rounded steel back plate is finished with luxe stepped detailing to complete the design.

5042CM TWO LIGHT VANITY 14.5" W, 7.5" H Socketed 2-14w Med. LED, 100w Equiv.

5043CM THREE LIGHT VANITY 24" W, 7.5" H Socketed 3-14w Med. LED, 100w Equiv.

5044CM FOUR LIGHT VANITY 32" W, 7.5" H Socketed 4-14w Med. LED, 100w Equiv.