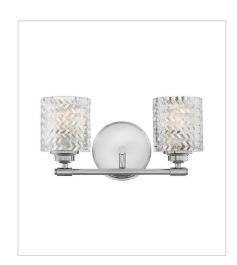

## ELLE

Traditional elegance with a modern edge defines Elle's graceful design. A rich, chevron cut, clear glass is the dramatic focal point, complemented by a gleaming Chrome finish. The softly rounded steel back plate is finished with luxe stepped detailing to complete the design.

5042CM TWO LIGHT VANITY 14.5" W, 7.5" H Socketed 2-14w Med. LED, 100w Equiv.

5043CM THREE LIGHT VANITY 24" W, 7.5" H Socketed 3-14w Med. LED, 100w Equiv.

5044CM FOUR LIGHT VANITY 32" W, 7.5" H Socketed 4-14w Med. LED, 100w Equiv.