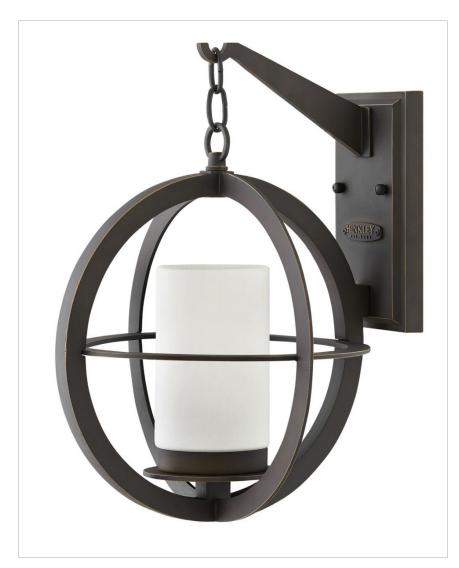

## 1014OZ

## MEDIUM WALL MOUNT LANTERN

Inspired by globes and navigational compasses, this clean and minimal cage design features intersecting spheres of Oil Rubbed Bronze that enclose a sleek pillar of etched opal glass. Constructed from sturdy cast aluminum, Compass maps a path to style for facades that range from traditional to contemporary.

| DETAILS   |                   |
|-----------|-------------------|
| FINISH:   | Oil Rubbed Bronze |
| MATERIAL: | Aluminum          |
| GLASS:    | Etched Opal       |
| DIMMABLE: | No                |

| DIMENSIONS     |                |
|----------------|----------------|
| WIDTH:         | 12"            |
| HEIGHT:        | 16.3"          |
| WEIGHT:        | 5lb            |
| BACK PLATE:    | 4.75"W X 8.5"H |
| EXTENSION:     | 13"            |
| TOP TO OUTLET: | 5"             |