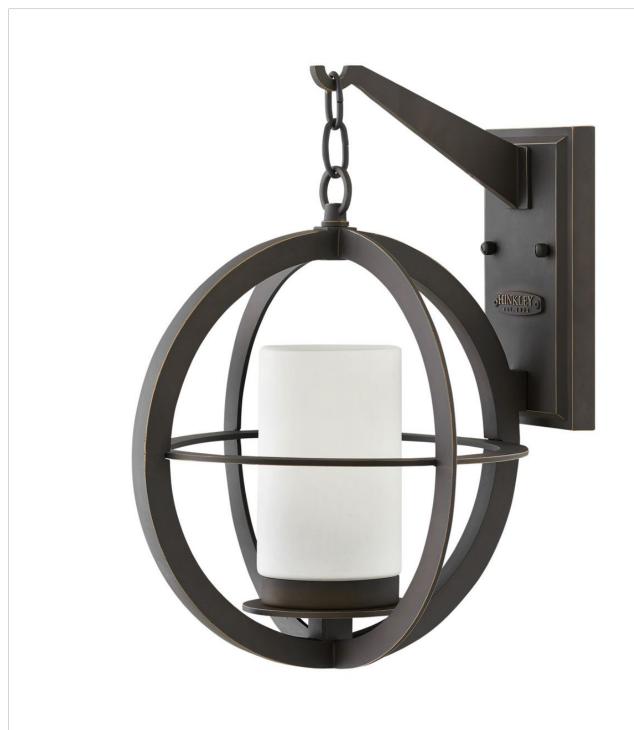

## **COMPASS**

MEDIUM WALL MOUNT LANTERN

## 1014OZ

Inspired by globes and navigational compasses, this clean and minimal cage design features intersecting spheres of Oil Rubbed Bronze that enclose a sleek pillar of etched opal glass. Constructed from sturdy cast aluminum, Compass maps a path to style for facades that range from traditional to contemporary.

FINISH: Oil Rubbed Bronze

GLASS: Etched Opal

WIDTH: 12"

**HEIGHT**: 16.3"

**DEPTH**: 0

**LIGHT SOURCE**: Socketed

**HINKLEY** 33000 Pin Oak Parkway Avon Lake, OH 44012 **PHONE: (440) 653-5500** Toll Free: 1 (800) 446-5539 hinkley.com