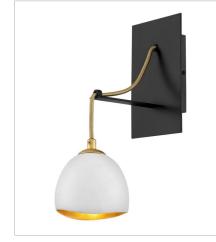

FINISH: Shell White with Gold Leaf accents

35900SHW SINGLE LIGHT SCONCE 5" W, 13" H Socketed 1-5w Cand. LED, 60w Equiv.

35906SHW LARGE SINGLE TIER 26" W, 45" H Socketed 15-5w Cand. LED, 60w Equiv.

35908SHW LARGE MULTI TIER 18.5" W, 58" H Socketed 12-5w Cand. LED, 60w Equiv.