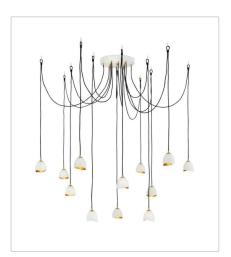

FINISH: Shell White with Gold Leaf accents

35900SHW SINGLE LIGHT SCONCE 5" W, 13" H Socketed 1-5w Cand. LED, 60w Equiv.

35906SHW LARGE SINGLE TIER 26" W, 45" H Socketed 15-5w Cand. LED, 60w Equiv.

35908SHW LARGE MULTI TIER 18.5" W, 58" H Socketed 12-5w Cand. LED, 60w Equiv.