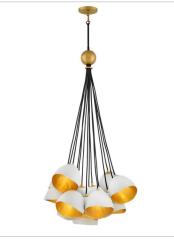

FINISH: Shell White with Gold Leaf accents

35900SHW SINGLE LIGHT SCONCE 5" W, 13" H Socketed 1-5w Cand. LED, 60w Equiv.

35906SHW LARGE SINGLE TIER 26" W, 45" H Socketed 15-5w Cand. LED, 60w Equiv.

35908SHW LARGE MULTI TIER 18.5" W, 58" H Socketed 12-5w Cand. LED, 60w Equiv.