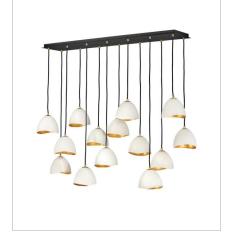

35909SHW MEDIUM FOURTEEN LIGHT LINEAR 48.5" W, 46" H Socketed 14-5w Cand. LED, 60w Equiv.