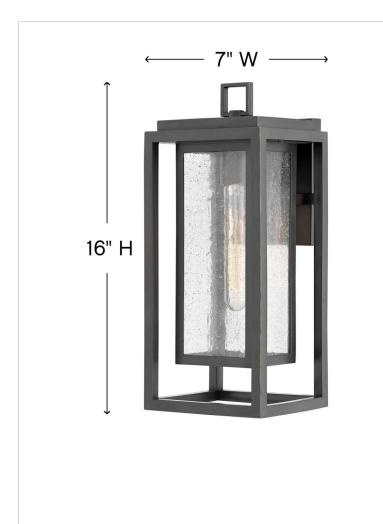

| DIMENSIONS     |             |
|----------------|-------------|
| WIDTH:         | 7"          |
| HEIGHT:        | 16"         |
| WEIGHT:        | 5lb         |
| BACK PLATE:    | 5"W X 6.5"H |
| EXTENSION:     | 6.8"        |
| TOP TO OUTLET: | 4.75"       |