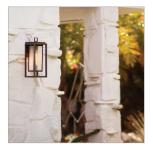

### MEDIUM WALL MOUNT LANTERN

Republic's striking double frame design, constructed from a composite material and treated with an antifading agent for maximum durability, is at home on the coast or a country lodge. The Oil Rubbed Bronze and Satin Nickel resilience finishes feature a 5-year warranty and are resistant to rust and corrosion. Vintage filament bulbs are recommended to complete a stylish look.

## PRODUCT DETAILS:

- Mounting hardware is hidden on the back plate to ensure a clean silhouette
- Suitable for use in wet (outdoor direct rain) locations as defined by NEC and CEC. Meets
  United States UL Underwriters Laboratories & CSA Canadian Standards Association Product
  Safety Standards
- Ideal for vintage filament bulbs (not included)
- Our Estate Collections boast a breadth of fixtures defined by coordinating composition, enduring architecture, and time-honored craftsmanship, designed to meet the needs of expansive properties with extended outdoor living spaces. From the entrance of your driveway to the depths of your backyard, these collections provide cohesive design for stately exteriors.
- · 5-year finish warranty
- The Coastal Elements Collection offers versatile designs, constructed of composite materials and coated with anti-fading finishes, for maximum durability in harsh climates
- Sophisticated and streamlined design, durable construction and a timeless finish complement any architectural style