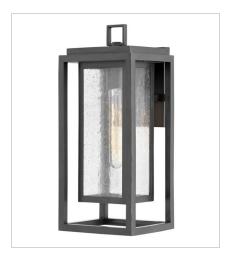

1009OZ LARGE WALL MOUNT LANTERN 9" W, 27" H Socketed 1-12w Med. LED, 100W Equiv.

HINKLEY 33000 Pin Oak Parkway Avon Lake, OH 44012 **PHONE: (440) 653-5500** Toll Free: 1 (800) 446-5539 hinkley.com