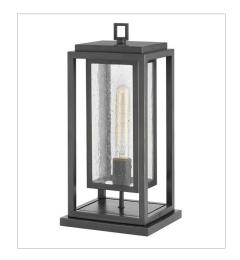

**FINISH**: Oil Rubbed Bronze **GLASS**: Clear Seedy

1007OZ MEDIUM PIER MOUNT 7" W, 16.5" H Socketed 1-12w Med. LED, 100W Equiv.

1007OZ-LV MEDIUM PIER MOUNT LANTERN 12V 7" W, 16.5" H Socketed

1002OZ MEDIUM HANGING LANTERN 7" W, 16.8" H Socketed 1-12w Med. LED, 100W Equiv.

1002OZ-LV MEDIUM HANGING LANTERN 12V 7" W, 16.8" H Socketed

1001OZ
MEDIUM POST OR PIER MOUNT L...
7" W, 17" H
Socketed
1-12w Med. LED, 100W Equiv.

1001OZ-LV
MEDIUM POST TOP OR PIER MOU...
7" W, 17" H
Socketed