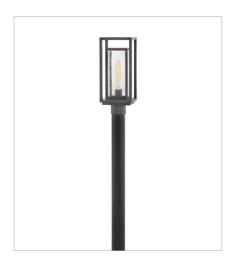

1002OZ-LV MEDIUM HANGING LANTERN 12V 7" W, 16.8" H Socketed

1001OZ
MEDIUM POST OR PIER MOUNT L...
7" W, 17" H
Socketed
1-12w Med. LED, 100W Equiv.

1001OZ-LV
MEDIUM POST TOP OR PIER MOU...
7" W, 17" H
Socketed