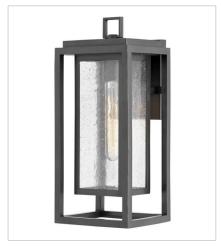

## **REPUBLIC**

Republic's striking double frame design, constructed from a composite material and treated with an anti-fading agent for maximum durability, is at home on the coast or a country lodge. The Oil Rubbed Bronze and Satin Nickel resilience finishes feature a 5-year warranty and are resistant to rust and corrosion. Vintage filament bulbs are recommended to complete a stylish look.

**FINISH**: Oil Rubbed Bronze **GLASS**: Clear Seedy

1007OZ MEDIUM PIER MOUNT 7" W, 16.5" H Socketed 1-12w Med. LED, 100W Equiv.

1007OZ-LV MEDIUM PIER MOUNT LANTERN 12V 7" W, 16.5" H Socketed

1002OZ MEDIUM HANGING LANTERN 7" W, 16.8" H Socketed 1-12w Med. LED, 100W Equiv.