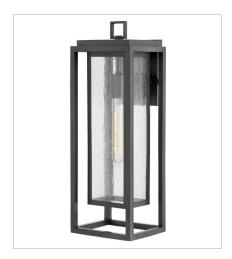

## REPUBLIC

Republic's striking double frame design, constructed from a composite material and treated with an anti-fading agent for maximum durability, is at home on the coast or a country lodge. The Oil Rubbed Bronze and Satin Nickel resilience finishes feature a 5-year warranty and are resistant to rust and corrosion. Vintage filament bulbs are recommended to complete a stylish look.

**FINISH**: Oil Rubbed Bronze **GLASS**: Clear Seedy

1003OZ SMALL FLUSH MOUNT 11" W, 6.5" H Socketed 2-8w Med. LED, 60w Equiv.

10000Z SMALL WALL MOUNT LANTERN 7" W, 12" H Socketed 1-12w Med. LED, 100W Equiv.