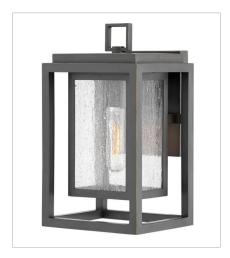

**FINISH**: Oil Rubbed Bronze **GLASS**: Clear Seedy

1003OZ SMALL FLUSH MOUNT 11" W, 6.5" H Socketed 2-8w Med. LED, 60w Equiv.

10000Z SMALL WALL MOUNT LANTERN 7" W, 12" H Socketed 1-12w Med. LED, 100W Equiv.

1004OZ MEDIUM WALL MOUNT LANTERN 7" W, 16" H Socketed 1-12w Med. LED, 100W Equiv.

1004OZ-LV MEDIUM WALL MOUNT LANTERN 12V 7" W, 16" H Socketed

1005OZ
LARGE OUTDOOR WALL MOUNT LA...
7" W, 20" H
Socketed
1-12w Med. LED, 100W Equiv.