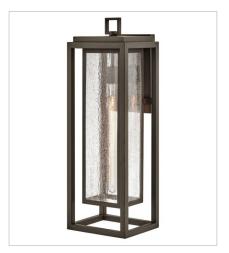

## **REPUBLIC**

Republic's striking double frame design, constructed from a composite material and treated with an anti-fading agent for maximum durability, is at home on the coast or a country lodge. The Oil Rubbed Bronze and Satin Nickel resilience finishes feature a 5-year warranty and are resistant to rust and corrosion. Vintage filament bulbs are recommended to complete a stylish look.

**FINISH**: Oil Rubbed Bronze **GLASS**: Clear Seedy

1007OZ MEDIUM PIER MOUNT 7" W, 16.5" H Socketed 1-12w Med. LED, 100W Equiv.

1007OZ-LV MEDIUM PIER MOUNT LANTERN 12V 7" W, 16.5" H Socketed

1002OZ MEDIUM HANGING LANTERN 7" W, 16.8" H Socketed 1-12w Med. LED, 100W Equiv.