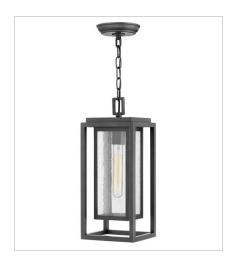

**FINISH**: Oil Rubbed Bronze **GLASS**: Clear Seedy

1007OZ MEDIUM PIER MOUNT 7" W, 16.5" H Socketed 1-12w Med. LED, 100W Equiv.

1007OZ-LV MEDIUM PIER MOUNT LANTERN 12V 7" W, 16.5" H Socketed

1002OZ MEDIUM HANGING LANTERN 7" W, 16.8" H Socketed 1-12w Med. LED, 100W Equiv.