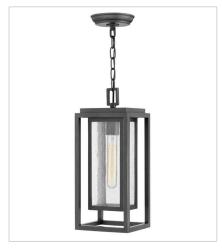

**FINISH**: Oil Rubbed Bronze **GLASS**: Clear Seedy

1007OZ MEDIUM PIER MOUNT 7" W, 16.5" H Socketed 1-12w Med. LED, 100W Equiv.

1007OZ-LV MEDIUM PIER MOUNT LANTERN 12V 7" W, 16.5" H Socketed

1002OZ MEDIUM HANGING LANTERN 7" W, 16.8" H Socketed 1-12w Med. LED, 100W Equiv.