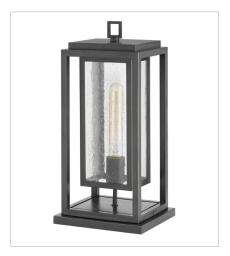

## **REPUBLIC**

Republic's striking double frame design, constructed from a composite material and treated with an anti-fading agent for maximum durability, is at home on the coast or a country lodge. The Oil Rubbed Bronze and Satin Nickel resilience finishes feature a 5-year warranty and are resistant to rust and corrosion. Vintage filament bulbs are recommended to complete a stylish look.

**FINISH**: Oil Rubbed Bronze **GLASS**: Clear Seedy

1007OZ MEDIUM PIER MOUNT 7" W, 16.5" H Socketed 1-12w Med. LED, 100W Equiv.

1007OZ-LV MEDIUM PIER MOUNT LANTERN 12V 7" W, 16.5" H Socketed

1002OZ MEDIUM HANGING LANTERN 7" W, 16.8" H Socketed 1-12w Med. LED, 100W Equiv.