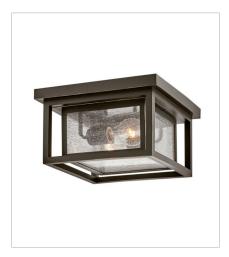

## REPUBLIC

Republic's striking double frame design, constructed from a composite material and treated with an anti-fading agent for maximum durability, is at home on the coast or a country lodge. The Oil Rubbed Bronze and Satin Nickel resilience finishes feature a 5-year warranty and are resistant to rust and corrosion. Vintage filament bulbs are recommended to complete a stylish look.

**FINISH**: Oil Rubbed Bronze **GLASS**: Clear Seedy

1003OZ SMALL FLUSH MOUNT 11" W, 6.5" H Socketed 2-8w Med. LED, 60w Equiv.

10000Z SMALL WALL MOUNT LANTERN 7" W, 12" H Socketed 1-12w Med. LED, 100W Equiv.