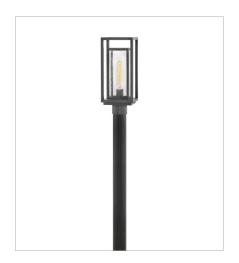

1002OZ-LV MEDIUM HANGING LANTERN 12V 7" W, 16.8" H Socketed

1001OZ
MEDIUM POST OR PIER MOUNT L...
7" W, 17" H
Socketed
1-12w Med. LED, 100W Equiv.

1001OZ-LV
MEDIUM POST TOP OR PIER MOU...
7" W, 17" H
Socketed