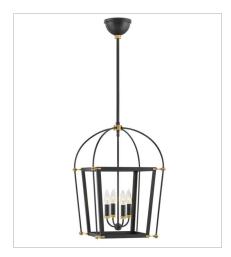

## **SELBY**

A new classic, Selby achieves timeless status with its airy, streamlined silhouette and extravagant arching top frame. Cast brass details, candelabra detailing and chic Black finish are accentuated with Heritage Brass details for the ultimate in minimal elegance.

4056BK LARGE OPEN FRAME 25" W, 37" H Socketed 6-5w Cand. LED, 60w Equiv.

4057BK SMALL OPEN FRAME PENDANT 16.3" W, 24" H Socketed 4-5w Cand. LED, 60w Equiv.