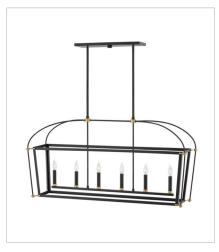

## **SELBY**

A new classic, Selby achieves timeless status with its airy, streamlined silhouette and extravagant arching top frame. Cast brass details, candelabra detailing and chic Black finish are accentuated with Heritage Brass details for the ultimate in minimal elegance.

**FINISH**: Black with Heritage Brass accents

4054BK SIX LIGHT OPEN FRAME LINEAR 48" W, 24" H Socketed 6-5w Cand. LED, 60w Equiv.

4055BK MEDIUM OPEN FRAME 20" W, 29.5" H Socketed 4-5w Cand. LED, 60w Equiv.