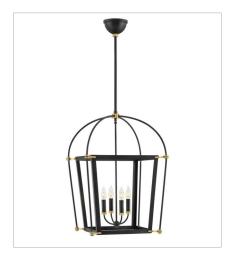

## **SELBY**

A new classic, Selby achieves timeless status with its airy, streamlined silhouette and extravagant arching top frame. Cast brass details, candelabra detailing and chic Black finish are accentuated with Heritage Brass details for the ultimate in minimal elegance.

**FINISH**: Black with Heritage Brass accents

4054BK SIX LIGHT OPEN FRAME LINEAR 48" W, 24" H Socketed 6-5w Cand. LED, 60w Equiv.

4055BK MEDIUM OPEN FRAME 20" W, 29.5" H Socketed 4-5w Cand. LED, 60w Equiv.