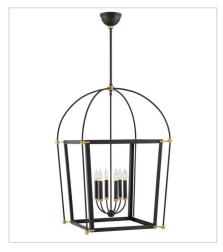

## **SELBY**

A new classic, Selby achieves timeless status with its airy, streamlined silhouette and extravagant arching top frame. Cast brass details, candelabra detailing and chic Black finish are accentuated with Heritage Brass details for the ultimate in minimal elegance.

4056BK LARGE OPEN FRAME 25" W, 37" H Socketed 6-5w Cand. LED, 60w Equiv.

4057BK SMALL OPEN FRAME PENDANT 16.3" W, 24" H Socketed 4-5w Cand. LED, 60w Equiv.