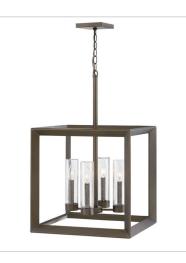

## RHODES

**OPEN AIR**<sup>™</sup> collection

Rhodes exudes warmth and a handsome appeal with a clean transitional design and generous proportions. Perfectly suited for either exterior or interior spaces, the Warm Bronze finish and clear seedy glass perfectly complement the robust framework. Vintage-inspired filament bulbs are recommended to complement these designs.

FINISH: Warm Bronze GLASS: Clear Seedy

29304WB LARGE SINGLE TIER 18.3" W, 28.3" H Socketed 4-5w Cand. LED, 60w Equiv.

29304WB-LV LARGE SINGLE TIER 12V 18.3" W, 28.3" H Socketed 29306WB SIX LIGHT LINEAR 42.3" W, 21.3" H Socketed 6-10w Med. LED, 100w Equiv.