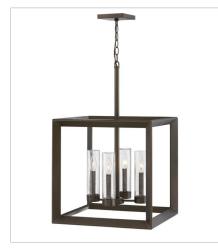

## RHODES

**OPEN AIR**<sup>™</sup> collection

Rhodes exudes warmth and a handsome appeal with a clean transitional design and generous proportions. Perfectly suited for either exterior or interior spaces, the Warm Bronze finish and clear seedy glass perfectly complement the robust framework. Vintage-inspired filament bulbs are recommended to complement these designs.

FINISH: Warm Bronze GLASS: Clear Seedy

29304WB LARGE SINGLE TIER 18.3" W, 28.3" H Socketed 4-5w Cand. LED, 60w Equiv.

29304WB-LV LARGE SINGLE TIER 12V 18.3" W, 28.3" H Socketed 29306WB SIX LIGHT LINEAR 42.3" W, 21.3" H Socketed 6-10w Med. LED, 100w Equiv.