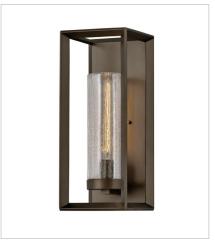

29300WB SMALL WALL MOUNT SCONCE 7.3" W, 13" H Socketed 1-10w Med. LED, 100w Equiv.

MEDIUM WALL MOUNT SCONCE 7" W, 16.8" H Socketed 1-10w Med. LED, 100w Equiv.

> HINKLEY 33000 Pin Oak Parkway Avon Lake, OH 44012