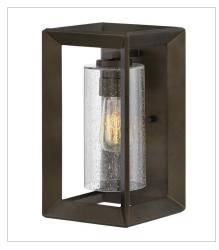

## RHODES

**OPEN AIR**<sup>™</sup> collection

Rhodes exudes warmth and a handsome appeal with a clean transitional design and generous proportions. Perfectly suited for either exterior or interior spaces, the Warm Bronze finish and clear seedy glass perfectly complement the robust framework. Vintage-inspired filament bulbs are recommended to complement these designs.

29300WB SMALL WALL MOUNT SCONCE 7.3" W, 13" H Socketed 1-10w Med. LED, 100w Equiv.

MEDIUM WALL MOUNT SCONCE 7" W, 16.8" H Socketed 1-10w Med. LED, 100w Equiv.

> HINKLEY 33000 Pin Oak Parkway Avon Lake, OH 44012