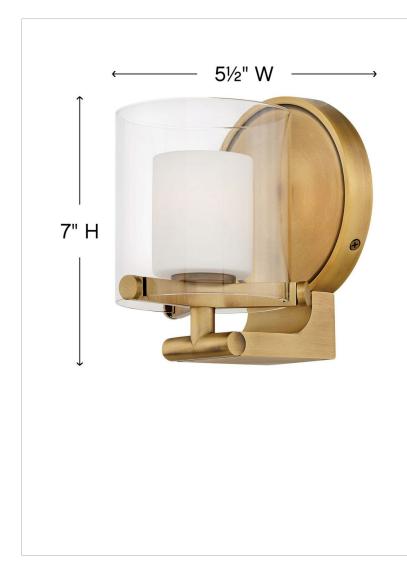

### 5490HB

SINGLE LIGHT VANITY

Spanning a variety of styles, Rixon adds a unique flair to any bathroom space. Uniting industrial, midcentury modern and traditional elements, Rixon boldly merges elegant double-glass shades, decorative knobs and robust cast arms for a sleek, stylish statement.

| DETAILS   |                     |
|-----------|---------------------|
| FINISH:   | Heritage Brass      |
| MATERIAL: | Steel               |
| GLASS:    | Clear & Etched Opal |
| DIMMABLE: | No                  |

#### DIMENSIONS

| DIVIENSIONS    |           |
|----------------|-----------|
| WIDTH:         | 5.5"      |
| HEIGHT:        | 7"        |
| WEIGHT:        | 3lb       |
| BACK PLATE:    | 5.5" Dia. |
| EXTENSION:     | 6.3"      |
| TOP TO OUTLET: | 2.75"     |