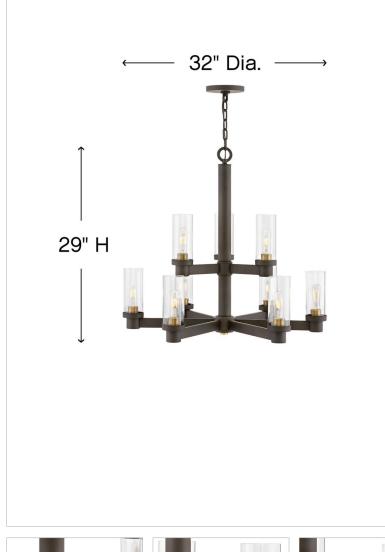

## 4978OZ

LARGE TWO TIER

Midtown's clean, transitional style is both refined and bold. Strong design elements and rich finish options reflect its robust construction, while elegant glass shades add sophistication.

## DIMENSIONS WIDTH:

| WIDTH:  | 32"  |
|---------|------|
| HEIGHT: | 29"  |
| WEIGHT: | 20lb |

| LIGHT SOURCE  |          |
|---------------|----------|
| LIGHT SOURCE: | Socketed |
| VOLTAGE:      | 120v     |