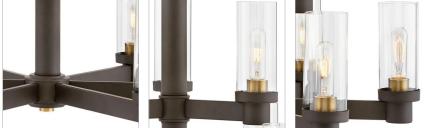

## 4978OZ

LARGE TWO TIER

Midtown's clean, transitional style is both refined and bold. Strong design elements and rich finish options reflect its robust construction, while elegant glass shades add sophistication.

## PRODUCT DETAILS:

- This item may be hung on a sloped ceiling
- Suitable for use in dry (indoor) locations as defined by NEC and CEC. Meets United States UL Underwriters Laboratories & CSA Canadian Standards Association Product Safety Standards.
- Ideal for vintage filament bulbs (not included)
- · Merging the best of traditional and modern elements with a sophisticated and streamlined look