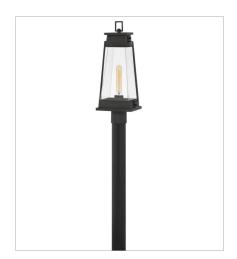

1138AC LARGE HANGING LANTERN 8.8" W, 19.3" H Socketed 1-12w Med. LED, 100W Equiv.

1137AC LARGE POST TOP OR PIER MOUN... 8.8" W, 21.8" H Socketed 1-12w Med. LED, 100W Equiv.

HINKLEY 33000 Pin Oak Parkway Avon Lake, OH 44012 PHONE: (440) 653-5500 Toll Free: 1 (800) 446-5539 hinkley.com