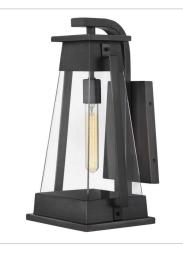

FINISH: Aged Copper Bronze GLASS: Clear

1134AC MEDIUM WALL MOUNT LANTERN 6.8" W, 14.3" H Socketed 1-12w Med. LED, 100W Equiv.

1135AC LARGE WALL MOUNT LANTERN 8.8" W, 18.5" H Socketed 1-12w Med. LED, 100W Equiv.