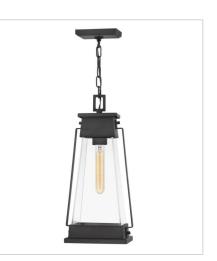

1138AC LARGE HANGING LANTERN 8.8" W, 19.3" H Socketed 1-12w Med. LED, 100W Equiv.

1137AC LARGE POST TOP OR PIER MOUN... 8.8" W, 21.8" H Socketed 1-12w Med. LED, 100W Equiv.

HINKLEY 33000 Pin Oak Parkway Avon Lake, OH 44012 PHONE: (440) 653-5500 Toll Free: 1 (800) 446-5539 hinkley.com