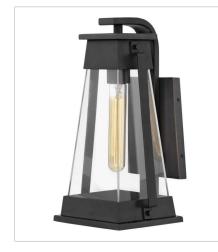

FINISH: Aged Copper Bronze GLASS: Clear

1134AC MEDIUM WALL MOUNT LANTERN 6.8" W, 14.3" H Socketed 1-12w Med. LED, 100W Equiv.

1135AC LARGE WALL MOUNT LANTERN 8.8" W, 18.5" H Socketed 1-12w Med. LED, 100W Equiv.