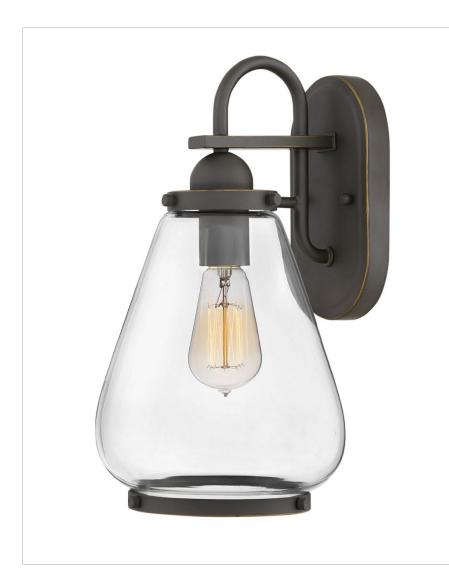

## **FINLEY**

## 2514OZ

## MEDIUM WALL MOUNT LANTERN

Finley's modest composition makes a vintage statement with an austere, clean design. The classic shape is accentuated by clear glass and matching bottom trim ring for an authentic look.

| DETAILS   |                   |
|-----------|-------------------|
| FINISH:   | Oil Rubbed Bronze |
| MATERIAL: | Aluminum          |
| GLASS:    | Clear             |
| DIMMABLE: | No                |

| DIMENSIONS     |             |
|----------------|-------------|
| WIDTH:         | 8"          |
| HEIGHT:        | 14.8"       |
| WEIGHT:        | 3.5lb       |
| BACK PLATE:    | 4.5"W X 8"H |
| EXTENSION:     | 9.3"        |
| TOP TO OUTLET: | 4.75"       |