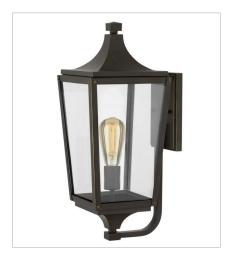

FINISH: Oil Rubbed Bronze GLASS: Clear

12900Z SMALL WALL MOUNT LANTERN 6.5" W, 15.8" H Socketed 1-12w Med. LED, 100W Equiv.

1294OZ MEDIUM WALL MOUNT LANTERN 7.8" W, 19.5" H Socketed 1-12w Med. LED, 100W Equiv.