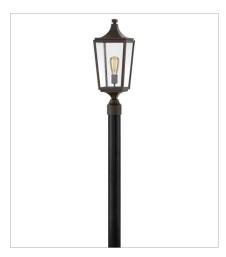

1295OZ LARGE WALL MOUNT LANTERN 9.3" W, 24" H Socketed 3-5w Cand. LED, 60w Equiv.

1292OZ LARGE HANGING LANTERN 9.3" W, 26.3" H Socketed 3-5w Cand. LED, 60w Equiv.

12910Z MEDIUM POST OR PIER MOUNT L... 7.8" W, 22.8" H Socketed 1-12w Med. LED, 100W Equiv.