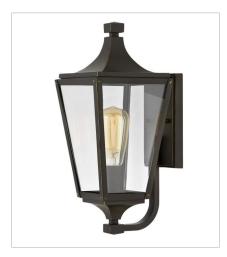

FINISH: Oil Rubbed Bronze GLASS: Clear

12900Z SMALL WALL MOUNT LANTERN 6.5" W, 15.8" H Socketed 1-12w Med. LED, 100W Equiv.

1294OZ MEDIUM WALL MOUNT LANTERN 7.8" W, 19.5" H Socketed 1-12w Med. LED, 100W Equiv.