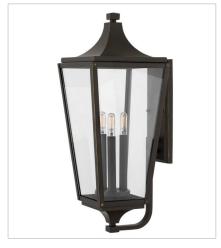

1295OZ LARGE WALL MOUNT LANTERN 9.3" W, 24" H Socketed 3-5w Cand. LED, 60w Equiv.

1292OZ LARGE HANGING LANTERN 9.3" W, 26.3" H Socketed 3-5w Cand. LED, 60w Equiv.

12910Z MEDIUM POST OR PIER MOUNT L... 7.8" W, 22.8" H Socketed 1-12w Med. LED, 100W Equiv.