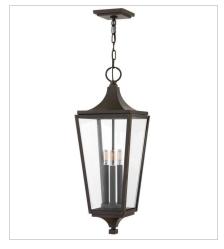

1295OZ LARGE WALL MOUNT LANTERN 9.3" W, 24" H Socketed 3-5w Cand. LED, 60w Equiv.

1292OZ LARGE HANGING LANTERN 9.3" W, 26.3" H Socketed 3-5w Cand. LED, 60w Equiv.

12910Z MEDIUM POST OR PIER MOUNT L... 7.8" W, 22.8" H Socketed 1-12w Med. LED, 100W Equiv.