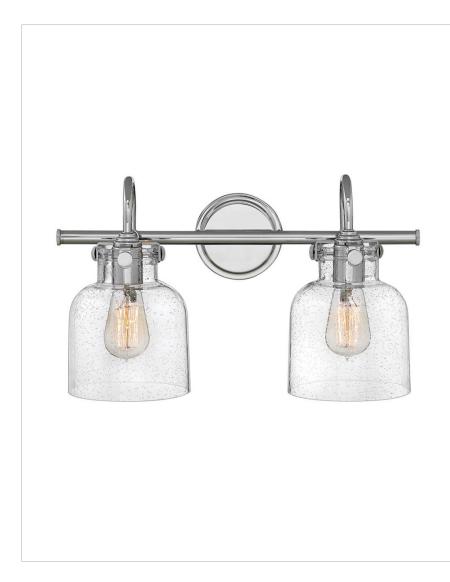

## 50122CM

CYLINDER GLASS TWO LIGHT VANITY

Congress is a traditional design that combines both hip and historical elements. This chic retro glass, mix and match collection comes in different shapes, colors and materials, and is the perfect vintage accent to any décor.

| DETAILS   |                                           |
|-----------|-------------------------------------------|
| FINISH:   | Chrome                                    |
| MATERIAL: | Steel                                     |
| GLASS:    | Clear Seedy                               |
|           | YES, WITH DIMMABLE<br>LAMP (NOT INCLUDED) |

## DIMENSIONS

| DIMENSION      |            |
|----------------|------------|
| WIDTH:         | 19"        |
| HEIGHT:        | 11.3"      |
| WEIGHT:        | 5lb        |
| BACK PLATE:    | 4.75" Dia. |
| EXTENSION:     | 9"         |
| TOP TO OUTLET: | 3.5"       |

## PRODUCT DETAILS:

- Mounting hardware is hidden on the back plate to ensure a clean silhouette
- Fixture can be mounted either up or down
- Suitable for use in damp locations as defined by NEC and CEC. Meets United States UL Underwriters Laboratories & CSA Canadian Standards Association Product Safety Standards.
- Ideal for vintage filament bulbs (not included)
- Classic, elegant lines and timeless details enhance a traditional space
- Sparkling chrome with reflective finish