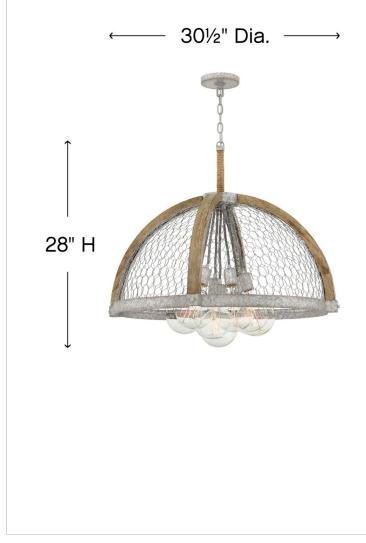

## 4278WZ

LARGE SINGLE TIER

Heywood's dynamic mix is the perfect blend of rustic and cosmopolitan flair. Elegant globe style vintage bulbs are a chic focal point, while the textured, layered design of wood, metal and rope creates visual excitement.

## 

| WIDTH:  | 30.5" |
|---------|-------|
| HEIGHT: | 28"   |
| WEIGHT: | 16lb  |

| LIGHT SOURCE  |          |
|---------------|----------|
| LIGHT SOURCE: | Socketed |
| VOLTAGE:      | 120v     |

| MOUNTING   |            |
|------------|------------|
| CANOPY:    | 5.25" Dia. |
| LEAD WIRE: | 1 X 144"   |