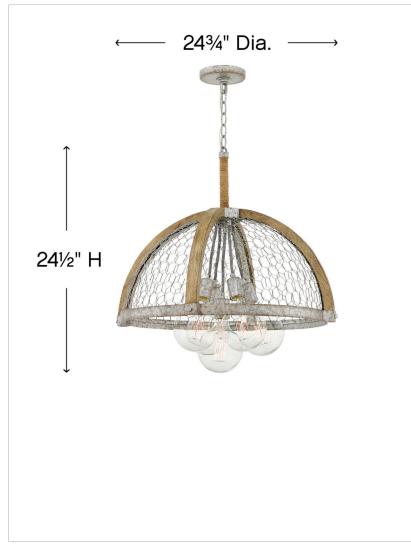

## **HEYWOOD**

## 4275WZ

## MEDIUM SINGLE TIER

Heywood's dynamic mix is the perfect blend of rustic and cosmopolitan flair. Elegant globe style vintage bulbs are a chic focal point, while the textured, layered design of wood, metal and rope creates visual excitement.

| DIMENSIONS |       |
|------------|-------|
| WIDTH:     | 24.8" |
| HEIGHT:    | 24.5" |
| WEIGHT:    | 12lb  |

| LIGHT SOURCE  |          |
|---------------|----------|
| LIGHT SOURCE: | Socketed |
| VOLTAGE:      | 120v     |