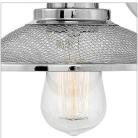

## SINGLE LIGHT VANITY

Rigby is inspired by the Americana barn light, reborn as a chic interior retro classic. Features such as cast socket covers, mesh shades, canopy detail and two-tone finish options combine the best in both vintage and industrial design elements.

| LIGHT SOURCE  |                                |
|---------------|--------------------------------|
| LIGHT SOURCE: | Socketed                       |
| WATTAGE:      | 1-14w Med. LED, 100w<br>Equiv. |
| VOLTAGE:      | 120v                           |