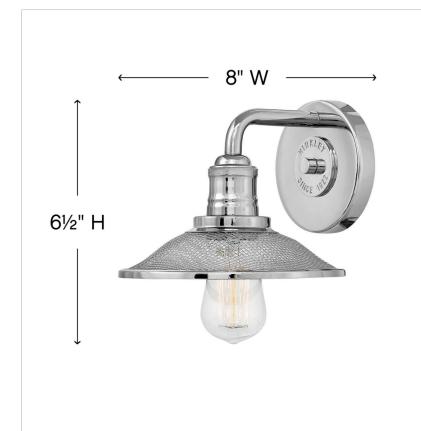

## SINGLE LIGHT VANITY

Rigby is inspired by the Americana barn light, reborn as a chic interior retro classic. Features such as cast socket covers, mesh shades, canopy detail and two-tone finish options combine the best in both vintage and industrial design elements.

| DIMENSIONS     |         |
|----------------|---------|
| WIDTH:         | 8"      |
| HEIGHT:        | 6.5"    |
| WEIGHT:        | 1.4lb   |
| BACK PLATE:    | 5" Dia. |
| EXTENSION:     | 8.8"    |
| TOP TO OUTLET: | 2.5"    |