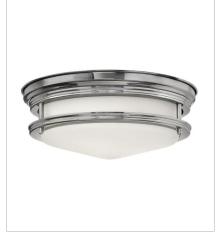

## HADLEY

Hadley is a retro-styled collection available in four classic finish options: Antique Nickel, Brushed Bronze, Chrome and Oil Rubbed Bronze. The etched opal or clear one piece glass shade features a slim design that will complement a variety of decors. FINISH: Chrome GLASS: Etched Opal, Clear

3301CM LARGE FLUSH MOUNT 14" W, 5.5" H Socketed 3-7w Med. LED, 60w Equiv.

3302CM MEDIUM FLUSH MOUNT 12" W, 4.8" H Socketed 2-7w Med. LED, 60w Equiv.

3302CM-CL MEDIUM FLUSH MOUNT 12" W, 4.8" H Socketed 2-7w Med. LED, 60w Equiv.