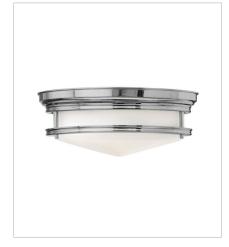

## HADLEY

Hadley is a retro-styled collection available in four classic finish options: Antique Nickel, Brushed Bronze, Chrome and Oil Rubbed Bronze. The etched opal or clear one piece glass shade features a slim design that will complement a variety of decors. FINISH: Chrome GLASS: Etched Opal, Clear

3301CM LARGE FLUSH MOUNT 14" W, 5.5" H Socketed 3-7w Med. LED, 60w Equiv.

3302CM MEDIUM FLUSH MOUNT 12" W, 4.8" H Socketed 2-7w Med. LED, 60w Equiv.

3302CM-CL MEDIUM FLUSH MOUNT 12" W, 4.8" H Socketed 2-7w Med. LED, 60w Equiv.