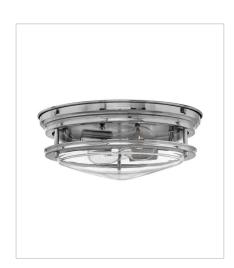

## HADLEY

Hadley is a retro-styled collection available in four classic finish options: Antique Nickel, Brushed Bronze, Chrome and Oil Rubbed Bronze. The etched opal or clear one piece glass shade features a slim design that will complement a variety of decors. FINISH: Chrome GLASS: Etched Opal, Clear

3301CM LARGE FLUSH MOUNT 14" W, 5.5" H Socketed 3-7w Med. LED, 60w Equiv.

3302CM MEDIUM FLUSH MOUNT 12" W, 4.8" H Socketed 2-7w Med. LED, 60w Equiv.

3302CM-CL MEDIUM FLUSH MOUNT 12" W, 4.8" H Socketed 2-7w Med. LED, 60w Equiv.