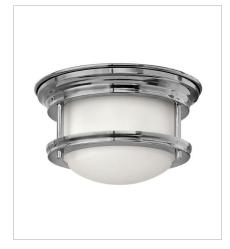

## HADLEY

Hadley is a retro-styled collection available in four classic finish options: Antique Nickel, Brushed Bronze, Chrome and Oil Rubbed Bronze. The etched opal or clear one piece glass shade features a slim design that will complement a variety of decors. FINISH: Chrome GLASS: Etched Opal, Clear

3301CM LARGE FLUSH MOUNT 14" W, 5.5" H Socketed 3-7w Med. LED, 60w Equiv.

3302CM MEDIUM FLUSH MOUNT 12" W, 4.8" H Socketed 2-7w Med. LED, 60w Equiv.

3302CM-CL MEDIUM FLUSH MOUNT 12" W, 4.8" H Socketed 2-7w Med. LED, 60w Equiv.