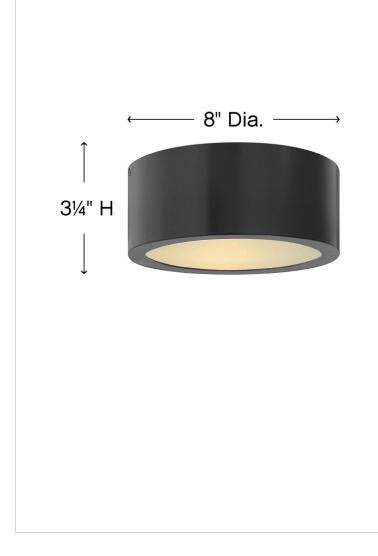

## DIMENSIONS

| DIMENSIONS |      |
|------------|------|
| WIDTH:     | 8"   |
| HEIGHT:    | 3.3" |
| WEIGHT:    | 2lb  |

| LIGHT SOURCE                 |                                |
|------------------------------|--------------------------------|
| LIGHT SOURCE:                | Integrated LED                 |
| LED NAME:                    | LC1-60                         |
| VOLTAGE:                     | 120v/277v                      |
| COLOR TEMP:                  | 3000                           |
| LUMENS:                      | 600                            |
| CRI:                         | 96                             |
| INCANDESCENT<br>EQUIVALENCY: | 1 x 60w                        |
| DIMMABLE:                    | YES, 0-10V TYPE<br>DIMMER ONLY |