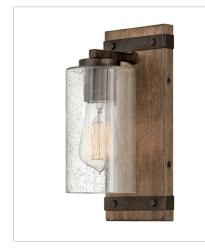

5940SQ SINGLE LIGHT VANITY 5" W, 11" H Socketed 1-10w Med. LED, 100w Equiv.

5942SQ TWO LIGHT VANITY 14.3" W, 8.3" H Socketed 2-10w Med. LED, 100w Equiv.

5943SQ THREE LIGHT VANITY 22" W, 8.3" H Socketed 3-10w Med. LED, 100w Equiv.