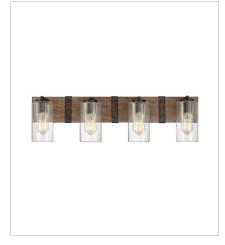

5944SQ FOUR LIGHT VANITY 30.8" W, 8.3" H Socketed 4-10w Med. LED, 100w Equiv.

29206SQ MEDIUM SINGLE TIER 24" W, 23.3" H Socketed 6-5w Cand. LED, 60w Equiv.

> HINKLEY 33000 Pin Oak Parkway Avon Lake, OH 44012