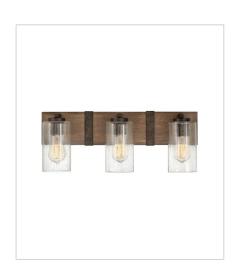

5940SQ SINGLE LIGHT VANITY 5" W, 11" H Socketed 1-10w Med. LED, 100w Equiv.

5942SQ TWO LIGHT VANITY 14.3" W, 8.3" H Socketed 2-10w Med. LED, 100w Equiv.

5943SQ THREE LIGHT VANITY 22" W, 8.3" H Socketed 3-10w Med. LED, 100w Equiv.