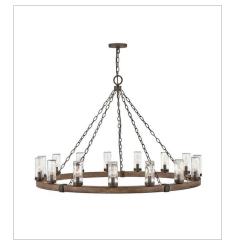

29209SQ EXTRA LARGE SINGLE TIER 46" W, 30.5" H Socketed 15-5w Cand. LED, 60w Equiv.

29203SQ MEDIUM FLUSH MOUNT 15" W, 4.8" H Socketed 3-5w Cand. LED, 40w Equiv.

> HINKLEY 33000 Pin Oak Parkway Avon Lake, OH 44012