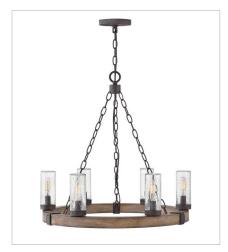

5944SQ FOUR LIGHT VANITY 30.8" W, 8.3" H Socketed 4-10w Med. LED, 100w Equiv.

29206SQ MEDIUM SINGLE TIER 24" W, 23.3" H Socketed 6-5w Cand. LED, 60w Equiv.

> HINKLEY 33000 Pin Oak Parkway Avon Lake, OH 44012