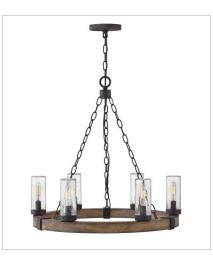

5944SQ FOUR LIGHT VANITY 30.8" W, 8.3" H Socketed 4-10w Med. LED, 100w Equiv.

29206SQ MEDIUM SINGLE TIER 24" W, 23.3" H Socketed 6-5w Cand. LED, 60w Equiv.

> HINKLEY 33000 Pin Oak Parkway Avon Lake, OH 44012