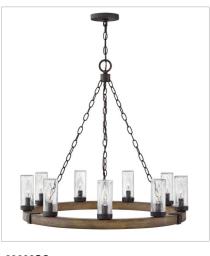

29207SQ LARGE SINGLE TIER 38" W, 28.5" H Socketed 12-5w Cand. LED, 60w Equiv.

29208SQ LARGE SINGLE TIER 30" W, 27.8" H Socketed 9-5w Cand. LED, 60w Equiv.

29208SQ-LV MEDIUM SINGLE TIER 12V CHAN... 30" W, 27.8" H Socketed