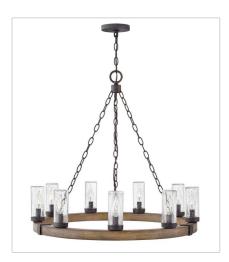

5944SQ FOUR LIGHT VANITY 30.8" W, 8.3" H Socketed 4-10w Med. LED, 100w Equiv.

29206SQ MEDIUM SINGLE TIER 24" W, 23.3" H Socketed 6-5w Cand. LED, 60w Equiv.

> HINKLEY 33000 Pin Oak Parkway Avon Lake, OH 44012

29207SQ LARGE SINGLE TIER 38" W, 28.5" H Socketed 12-5w Cand. LED, 60w Equiv.

29208SQ LARGE SINGLE TIER 30" W, 27.8" H Socketed 9-5w Cand. LED, 60w Equiv.

29208SQ-LV MEDIUM SINGLE TIER 12V CHAN... 30" W, 27.8" H Socketed