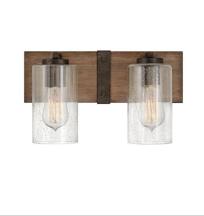

5940SQ SINGLE LIGHT VANITY 5" W, 11" H Socketed 1-10w Med. LED, 100w Equiv.

5942SQ TWO LIGHT VANITY 14.3" W, 8.3" H Socketed 2-10w Med. LED, 100w Equiv.

5943SQ THREE LIGHT VANITY 22" W, 8.3" H Socketed 3-10w Med. LED, 100w Equiv.