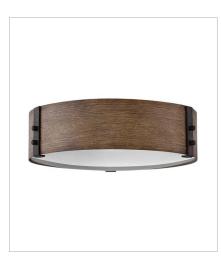

29209SQ EXTRA LARGE SINGLE TIER 46" W, 30.5" H Socketed 15-5w Cand. LED, 60w Equiv.

29203SQ MEDIUM FLUSH MOUNT 15" W, 4.8" H Socketed 3-5w Cand. LED, 40w Equiv.

> HINKLEY 33000 Pin Oak Parkway Avon Lake, OH 44012