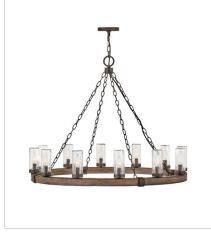

29207SQ LARGE SINGLE TIER 38" W, 28.5" H Socketed 12-5w Cand. LED, 60w Equiv.

29208SQ LARGE SINGLE TIER 30" W, 27.8" H Socketed 9-5w Cand. LED, 60w Equiv.

29208SQ-LV MEDIUM SINGLE TIER 12V CHAN... 30" W, 27.8" H Socketed