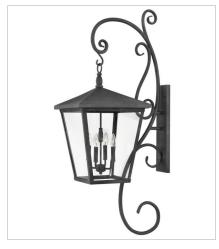

1439DZ
EXTRA LARGE WALL MOUNT LANT...
16" W, 52" H
Socketed
4-5w Cand. LED, 60w Equiv.