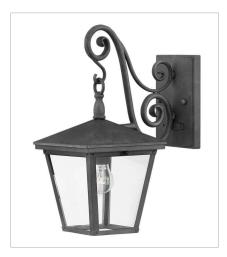

FINISH: Aged Zinc GLASS: Clear

1430DZ SMALL WALL MOUNT LANTERN 7" W, 15.3" H Socketed 1-12w Med. LED, 100W Equiv.

1434DZ MEDIUM WALL MOUNT LANTERN 9" W, 19.8" H Socketed 3-5w Cand. LED, 60w Equiv.

1438DZ
EXTRA LARGE WALL MOUNT LANTERN
13" W, 26.3" H
Socketed
4-5w Cand. LED, 60w Equiv.