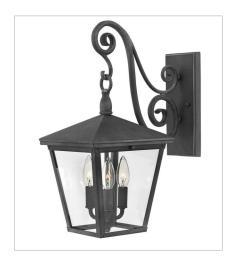

FINISH: Aged Zinc GLASS: Clear

1430DZ SMALL WALL MOUNT LANTERN 7" W, 15.3" H Socketed 1-12w Med. LED, 100W Equiv.

1434DZ MEDIUM WALL MOUNT LANTERN 9" W, 19.8" H Socketed 3-5w Cand. LED, 60w Equiv.

1438DZ
EXTRA LARGE WALL MOUNT LANTERN
13" W, 26.3" H
Socketed
4-5w Cand. LED, 60w Equiv.