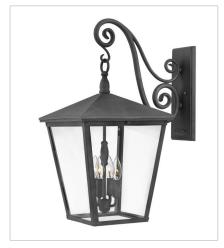

FINISH: Aged Zinc GLASS: Clear

1430DZ SMALL WALL MOUNT LANTERN 7" W, 15.3" H Socketed 1-12w Med. LED, 100W Equiv.

1434DZ MEDIUM WALL MOUNT LANTERN 9" W, 19.8" H Socketed 3-5w Cand. LED, 60w Equiv.

1438DZ
EXTRA LARGE WALL MOUNT LANTERN
13" W, 26.3" H
Socketed
4-5w Cand. LED, 60w Equiv.