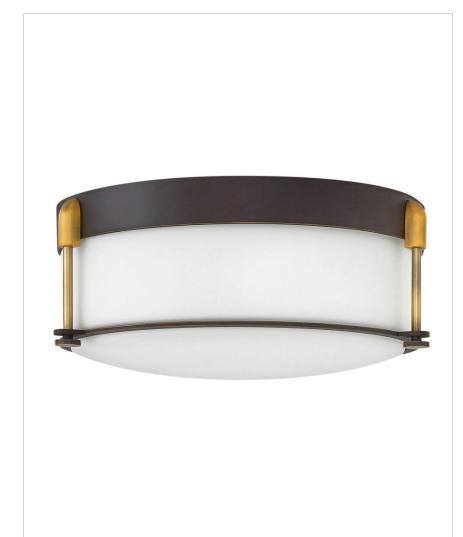

## **COLBIN**

## 3233OZ

## LARGE FLUSH MOUNT

Colbin is sleek, chic and poised. Its etched opal glass and decorative knurled knobs enhance a design that easily crosses style boundaries, from traditional to modern.

| DETAILS   |                                           |
|-----------|-------------------------------------------|
| FINISH:   | Oil Rubbed Bronze                         |
| MATERIAL: | Steel                                     |
| GLASS:    | Etched Opal                               |
|           | YES, WITH DIMMABLE<br>LAMP (NOT INCLUDED) |

## **PRODUCT DETAILS:**

- Suitable for use in dry (indoor) locations as defined by NEC and CEC.
  Meets United States UL Underwriters Laboratories & CSA Canadian Standards Association Product Safety Standards.
- Merging the best of traditional and modern elements with a sophisticated and streamlined look